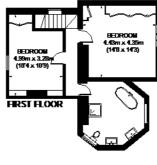

## ABBOTSBURY ROAD

APPROXIMATE GROSS INTERNAL AREA GROUND FLOOR = 805 SQ. FT. (74.8 SQ. M.) FIRST FLOOR = 591 SQ. FT. (54.9 SQ. M.) STORE = 19 SQ. FT. (1.8 SQ. M.) TOTAL = 1415 SQ. FT. (131.5 SQ. M.)

This pixe is for liquid guidance only, their down is notice index skinel. Whichen and deer replicing are approximate. Whilst every care is taken in the preparation of this pixe, pixeur closel and discussions, shopes and company locatings before making any decisions related upon flows. Please to address that i braytom before submody our appeals have not or restored any building regulation or planning permission.