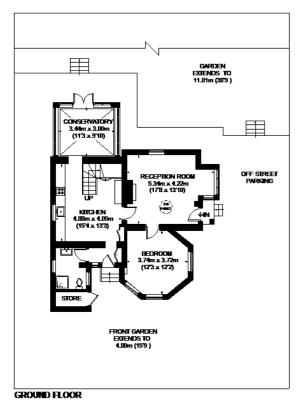

## ABBOTSBURY ROAD

APPROXIMATE GROSS INTERNAL AREA GROUND FLOOR = 805 SQ. FT. (74.8 SQ. M.) FIRST FLOOR = 591 SQ. FT. (54.9 SQ. M.) STORE = 19 SQ. FT. (1.8 SQ. M.) TOTAL = 1415 SQ. FT. (131.5 SQ. M.)

This pixe is for liquid guidance only, their down is notice index skinel. Whichen and deer replicing are approximate. Whilst every care is taken in the preparation of this pixe, pixeur closel and discussions, shopes and company locatings before making any decisions related upon flows. Please to address that i braytom before submody our appeals have not or restored any building regulation or planning permission.