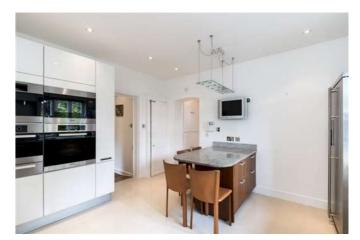

2 Bedrooms | 3rd Bedroom/study | Eat-in Kitchen | HOUSE | Garden | 2 Off Street Parking Spaces.

A unique two/three bedroom house surrounded by beautiful gardens, well located in the beautiful Holland Park area. The house is set over two floors comprising eat-in kitchen with Miele appliances, reception room, second room that could be a study or third bedroom, shower room and large conservatory with space for dining and access out to the beautifully keep private garden. On the top floor there is a large master bedroom, second bedroom and large bathroom with shower and bath tub. The house offers two off street parking spaces behind electronic gates and a gardener once a month is included. Offered furnished or unfurnished.

### Furnishing

**Furnished** 

Reception

Kitchen