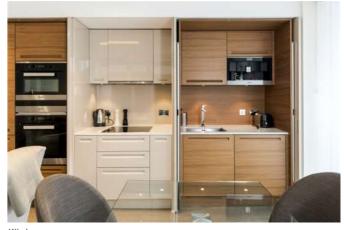

### Description

A beautifully presented two bedroom apartment set on the first floor of this exclusive new development off Kensington High Street. The apartment comprises dual aspect open-plan kitchen reception room with wood floors, fully fitted kitchen with Miele appliances and doors out to a decked balcony. The master bedroom offers good storage and an en suite bathroom and there is a further double bedroom and family shower room. The apartment benefits from state of the art technology and heating systems and is offered furnished. This fantastic development offers access to a stunning communal gym, sauna, steam room, urban retreat spa, indoor swimming pool, cinema and concierge.

## **Furnishing**

**Furnished** 

Kitchen

Baicony