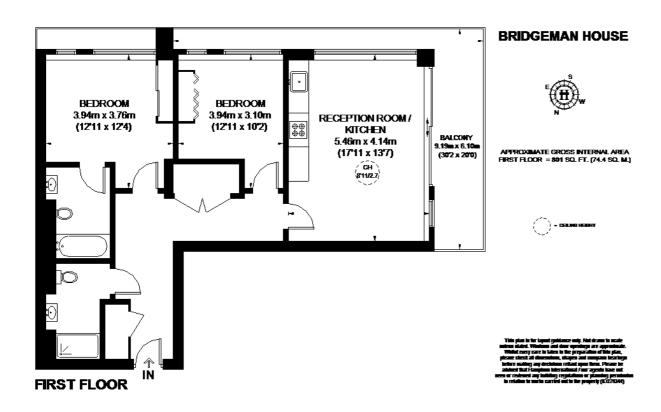

### Description

A beautifully presented two bedroom apartment set on the first floor of this exclusive new development off Kensington High Street. The apartment comprises dual aspect open-plan kitchen reception room with wood floors, fully fitted kitchen with Miele appliances and doors out to a decked balcony. The master bedroom offers good storage and an en suite bathroom and there is a further double bedroom and family shower room. The apartment benefits from state of the art technology and heating systems and is offered furnished. This fantastic development offers access to a stunning communal gym, sauna, steam room, urban retreat spa, indoor swimming pool, cinema and concierge.