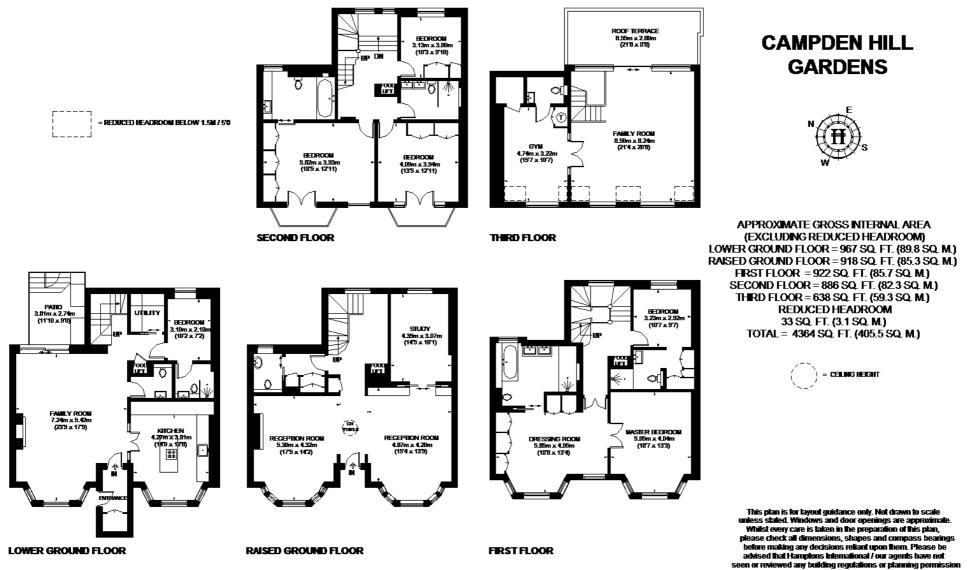

## **Description**

This stylish and contemporary 6 bedroom family home combines quality, grandeur and contemporary location between Kensington High Street, Notting style. This stunning house is entered on the raised ground floor into a beautiful entrance hall which leads in to double reception rooms with wooden floors, this floor also comprises a separate study and guest WC. The lower ground floor consists of a very stylish, high specification kitchen with dumb waiter to the raised ground floor, first floor and second floor, a family room which leads out on to a small private patio, guest WC and bedroom with en suite shower room. The first floor consists of a Master suite with a stunning bedroom, a beautiful dressing room with ample storage and free standing island console leading in to a luxury en suite bathroom with bath and shower. The second floor is made up of a second bedroom with en suite bathroom, two further bedrooms and a family bathroom. The third floor provides a beautiful family or entertaining space with a large open reception room leading on to a beautiful private roof terrace with breathtaking. far reaching east facing panoramic views of the city as well as a further reception room which would make an ideal playroom or second office/ occasional bedroom with WC.