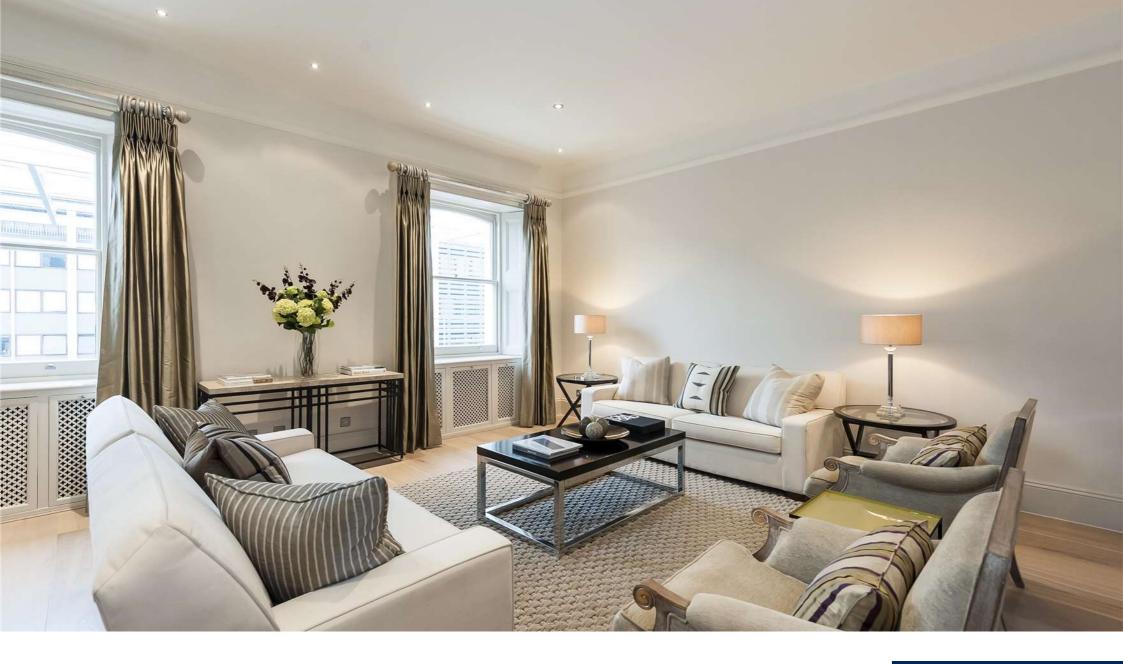

## £4,500 Per Week - Available 30/11/2017

SHORT LET INCLUDING ALL UTILITIES - This amazing apartment has been refurbished to exacting detail and boasts a large reception room with solid oak flooring, exceptionally high ceilings and original cornicing.

#### Description

The property is situated on the third floor and further benefits from lift access and views over Princes Gardens. The wide open green spaces of Hyde Park are within easy walking distance coupled with the plethora of shopping and eateries that are available through South Kensington and Knightsbridge make this an ideal location.

### **Furnishing**

**Furnished** 

Dining Area & Reception

Kitchen & Dining Area