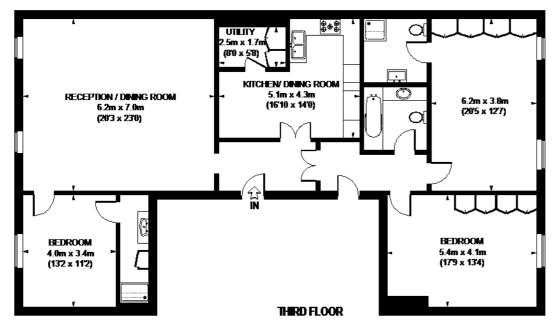

## **PRINCES GATE**

#### APPROXIMATE GROSS INTERNAL AREA = 1711 SQ. FT. (159 SQ. M.)

This plan is for layout guidance only. Not drawn to scale unless stated. Windows & door openings are approximate. Whilst every care is taken in the preparation of this plan, please check all dimensions, shapes & compass bearings before making any decisions reliant upon them. Please be advised that Hamptons International / our agents have not seen or reviewed any building regulations or planning permission in relation to works carried out to the property. (ID63136)