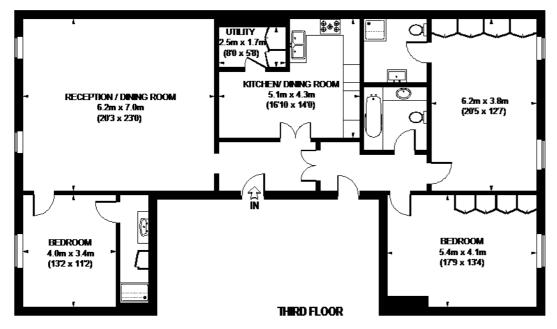

# **PRINCES GATE**

#### APPROXIMATE GROSS INTERNAL AREA = 1711 SQ. FT. (159 SQ. M.)

This plan is for layout guidance only. Not drawn to scale unless stated. Windows & door openings are approximate. Whilst every care is taken in the preparation of this plan, please check all dimensions, shapes & compass bearings before making any decisions reliant upon them. Please be advised that Hamptons International / our agents have not seen or reviewed any building regulations or planning permission in relation to works carried out to the property. (ID63136)