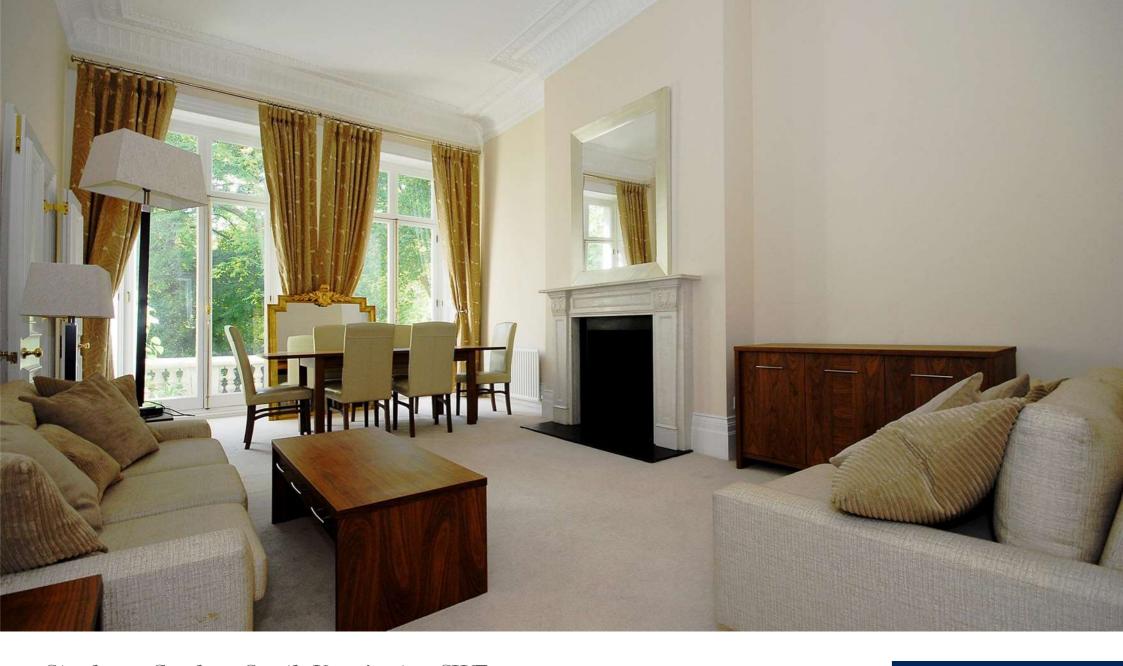

# £795 Per Week - Available Now

This idyllic split level first floor period apartment boasts high ceilings, decorative cornicing, decorative fire place as well as a private balcony and communal garden views.

2 Bedrooms | 1 Bathroom | Gas Central Heating | Fridge/Freezer | Microwave | Oven | Washer\Dryer | Open Fireplace | Balcony | Communal Garden | Permit Parking.