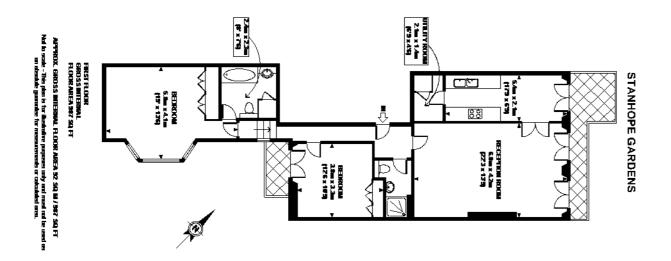

2 Bedrooms | 1 Bathroom | Gas Central Heating | Fridge/Freezer | Microwave | Oven | Washer\Dryer | Open Fireplace | Balcony | Communal Garden | Permit Parking.