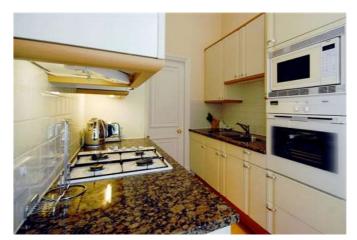

2 Bedrooms | 1 Bathroom | Gas Central Heating | Fridge/Freezer | Microwave | Oven | Washer\Dryer | Open Fireplace | Balcony | Communal Garden | Permit Parking.

## **Furnishing**

**Furnished** 

Balcony

Kitchen