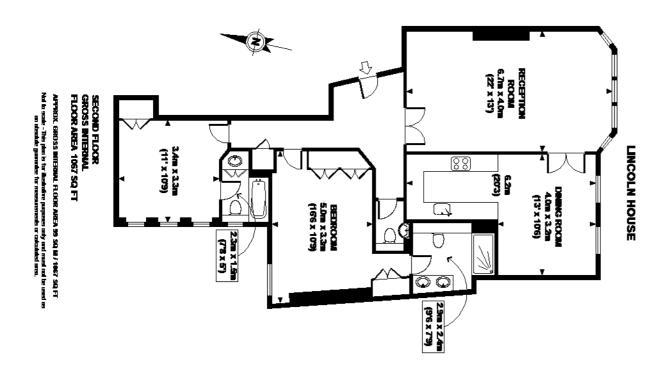

2 Bedrooms | 3 Bathrooms | Porter | Lift.

The apartment has the benefit of a well sized eat-in kitchen with granite work tops, two large double bedrooms with built in storage as well as both benefiting from en-suites. The property is ideally located to all the amenities of Knightsbridge including the world famous Harrods and Harvey Nichols.