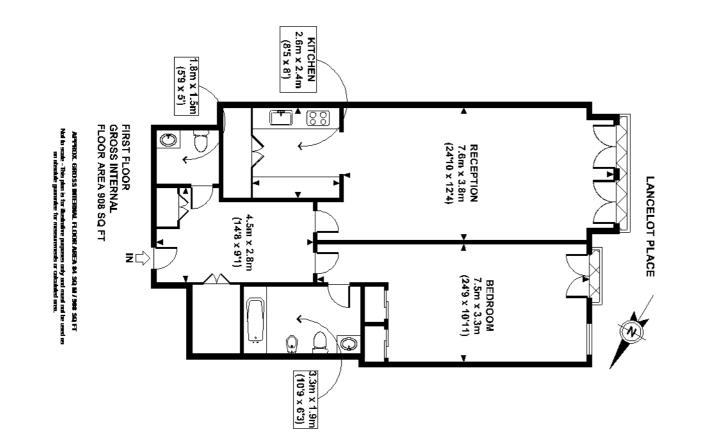

# Lancelot Place Knightsbridge SW7

Situated in this prestigious development moments from the famous Harrods department store, offering hardwood floors, lift, concierge, gym, pool and air conditioning.

1 Bedroom | 1 Bathroom | Air Conditioning | Under Floor Heating | Dryer | Fridge/Freezer | Gas Cooking | Microwave | Oven | Washer | 24 Hour Security | Alarm | Concierge | Lift | Pool | Underground Parking.