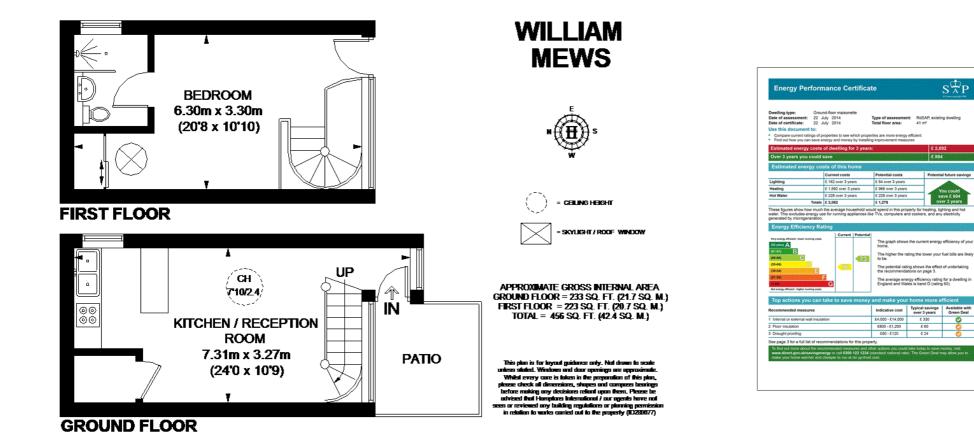

#### Floorplan

For clarification, we wish to inform prospective purchasers that we have prepared these sales particulars as a general guide. We have not verified permissions, nor carried out a survey, tested the services, appliances and specific fittings. Room sizes are approximate and rounded: they are taken between internal wall surfaces and therefore include cupboards/shelves, etc. Accordingly, they should not be relied upon for carpets and furnishings. It should also be noted that all fixtures and fittings, carpeted, curtains/blinds, kitchen equipment and garden statuary, whether fitted or not, are deemed removable by the vendor unless specifically itemised with these particulars.