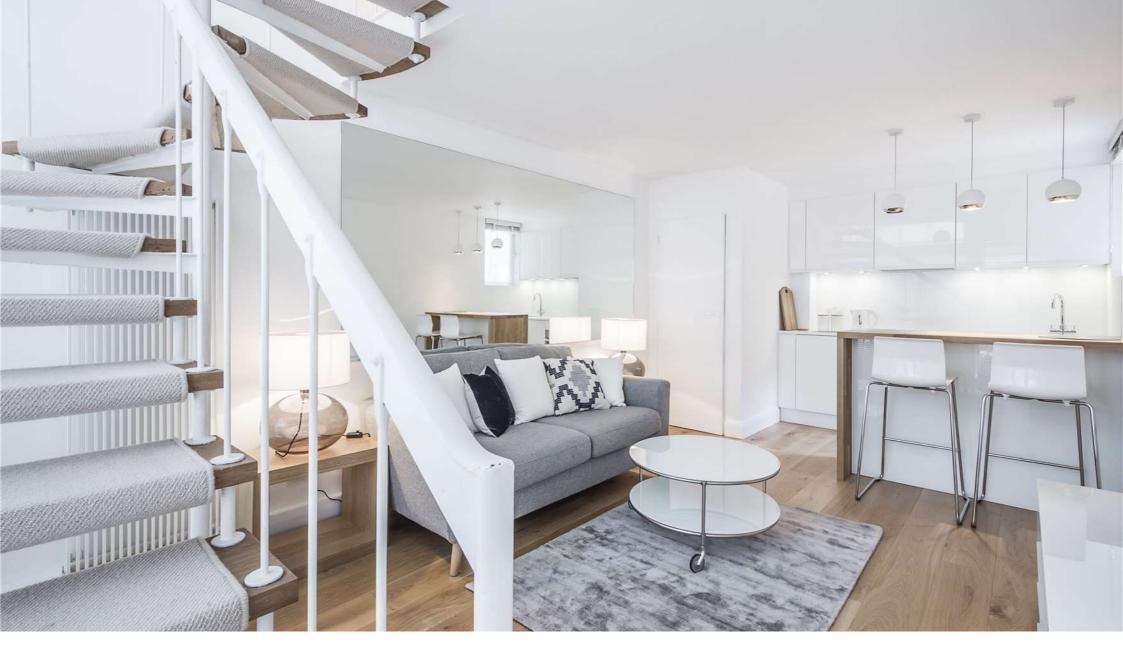

## Description

A modern and bright one bedroom Mews house in the most central Knightsbridge location, recently refurbished to a high standard. Comprising of an open plan reception room and kitchen with breakfast bar, bedroom with storage and en-suite bathroom. Set away from Lowndes Square on a quiet street, the property benefits from security, off street parking and a patio with table and chairs.