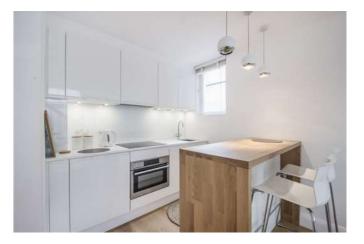

## Description

A modern and bright one bedroom Mews house in the most central Knightsbridge location, recently refurbished to a high standard. Comprising of an open plan reception room and kitchen with breakfast bar, bedroom with storage and en-suite bathroom. Set away from Lowndes Square on a quiet street, the property benefits from security, off street parking and a patio with table and chairs.