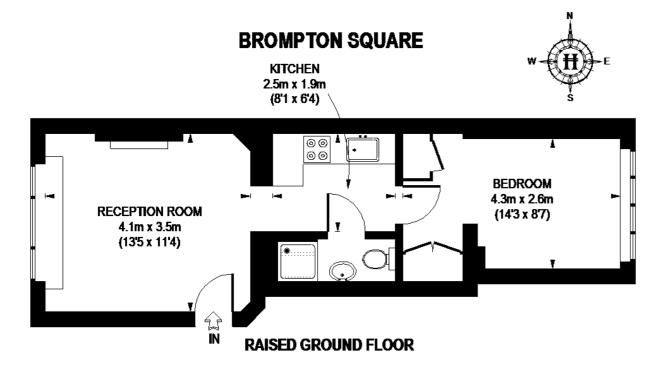

# APPROXIMATE GROSS INTERNAL AREA 384 SQ. FT. (36 SQ. M.)

This plan is for layout guidance only. Not drawn to scale unless stated. Windows & door openings are approximate. Whilst every care is taken in the preparation of this plan, please check all dimensions, shapes & compass bearings before making any decisions reliant upon them. Please be advised that Hamptons International / our agents have not seen or reviewed any building regulations or planning permission in relation to works carried out to the property. (ID77518)