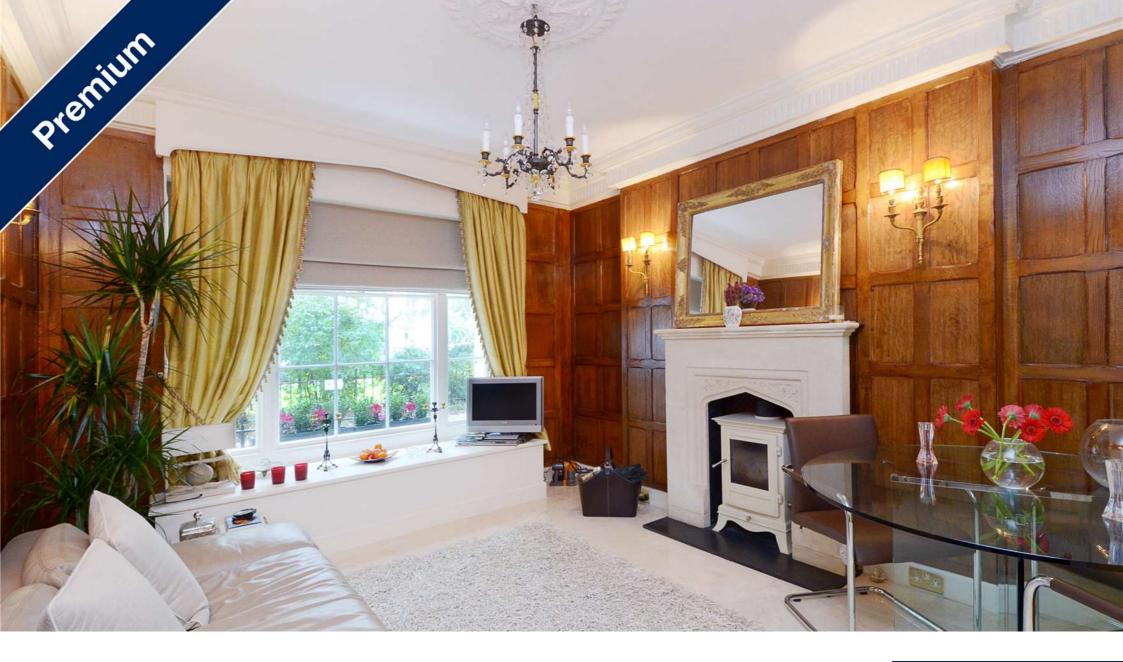

### £520 Per Week - Available 30/04/2017

Located in this highly desirable garden square, this raised ground floor apartment boats a wealth of period features and charm with a contemporary edge.

1 Bedroom | 1 Bathroom | Gas Central Heating | Elec Hob | Fridge/Freezer | Oven | Washer\Dryer | Communal Garden | Permit Parking.

#### Description

Located in this highly desirable garden square, this raised ground floor apartment boats a wealth of period features and charm with a contemporary edge. The apartment has been fully refurbished with full attention to detail. The reception directly overlooks the communal gardens and the location provides immediate access to all the varied shopping, cafés and transport links of Knightsbridge.