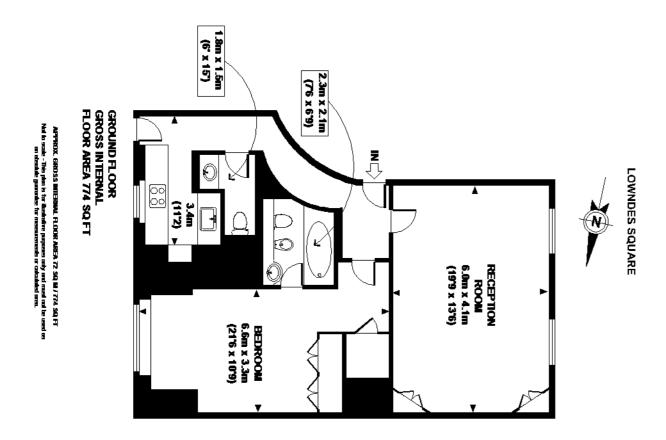

## £965 Per Week - Available Now

Located in this highly desirable garden square encompassing both Knightsbridge and Belgravia.

1 Bedroom | 1 Bathroom | Porter.

The apartment is presented in immaculate order; boasting a wealth of natural light, high ceilings, contemporary styling as well as fabulous storage. This property provides almost immediate access to varied world famous shopping on Sloane Street including Harvey Nichols as well as the transport links of the area.