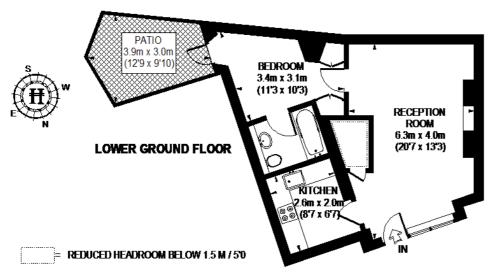

#### **EMPERORS GATE**

APPROXIMATE GROSS INTERNAL AREA (EXCLUDING REDUCED HEADROOM) 463 SQ. FT. (43 SQ. M.) REDUCED HEADROOM = 11 SQ. FT. (1 SQ. M.) TOTAL = 474 SQ. FT. (44 SQ. M.)

This plan is for layout guidance only. Not drawn to scale unless stated. Windows & door openings are approximate. Whilst every care is taken in the preparation of this plan, please check all dimensions, shapes & compass bearings before making any decisions reliant upon them. Please be advised that Hamptons International / our agents have not seen or reviewed any building regulations or planning permission in relation to works carried out to the property. (ID112463)