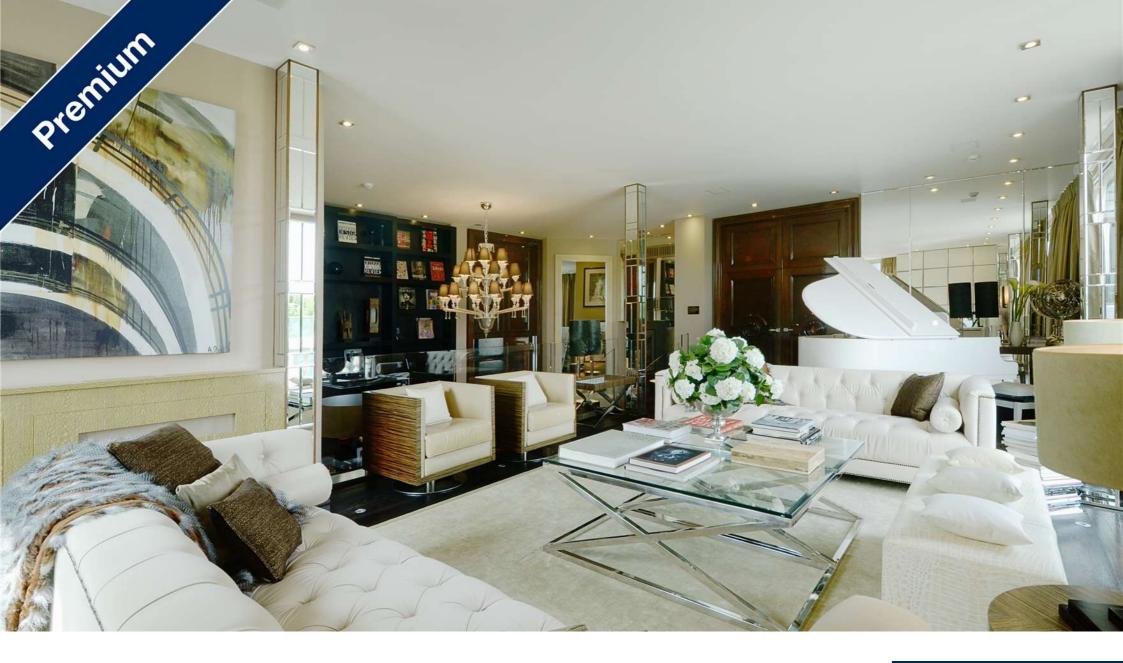

# £40,000 Per Week - Available 20/05/2017

SHORT LET - Boasting uninterrupted views over the wide open green spaces of Hyde Park itself, this stunning lateral Penthouse apartment is located in the very heart of Knightsbridge.

6 bedrooms | 7 bathrooms | Roof terrace | Porter | Cinema room | Massage room | Gym | Air

Boasting uninterrupted views over the wide open green spaces of Hyde Park itself, this stunning lateral Penthouse apartment is located in the very heart of Knightsbridge. Further benefits include a most fabulous contemporary finish to include sumptuous hardwood flooring, split level receptions, private roof terrace, private balconies as well as a private gym and home cinema room.