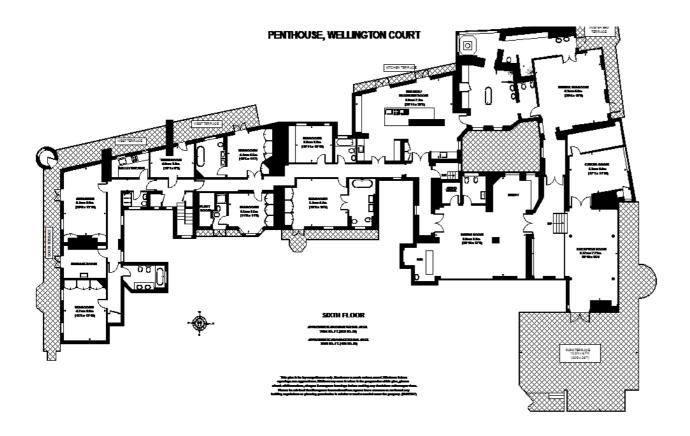

6 bedrooms | 7 bathrooms | Roof terrace | Porter | Cinema room | Massage room | Gym | Air

Boasting uninterrupted views over the wide open green spaces of Hyde Park itself, this stunning lateral Penthouse apartment is located in the very heart of Knightsbridge. Further benefits include a most fabulous contemporary finish to include sumptuous hardwood flooring, split level receptions, private roof terrace, private balconies as well as a private gym and home cinema room.