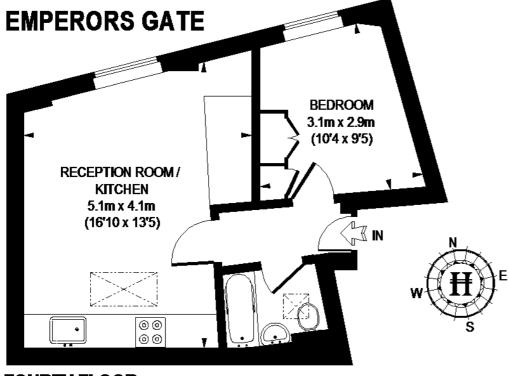

## **FOURTH FLOOR**

#### APPROXIMATE GROSS INTERNAL AREA = 340 SQ. FT. (31.6 SQ. M.)

This plan is for layout guidance only. Not drawn to scale unless stated. Windows & door openings are approximate. Whilst every care is taken in the preparation of this plan, please check all dimensions, shapes & compass bearings before making any decisions reliant upon them. Please be advised that Hamptons International / our agents have not seen or reviewed any building regulations or planning permission in relation to works carried out to the property. (ID135633)