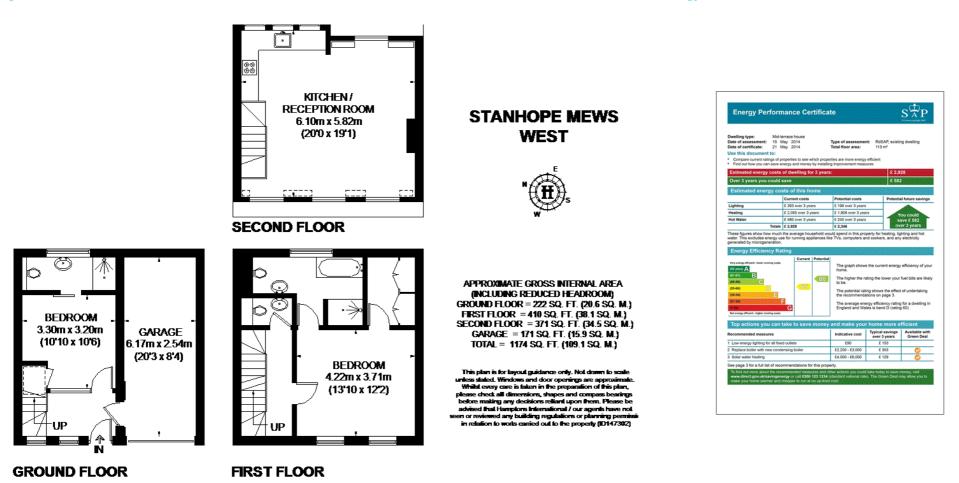

#### Floorplan

For clarification, we wish to inform prospective purchasers that we have prepared these sales particulars as a general guide. We have not verified permissions, nor carried out a survey, tested the services, appliances and specific fittings. Room sizes are approximate and rounded: they are taken between internal wall surfaces and therefore include cupboards/shelves, etc. Accordingly, they should not be relied upon for carpets and furnishings. It should also be noted that all fixtures and fittings, carpeted, curtains/blinds, kitchen equipment and garden statuary, whether fitted or not, are deemed removable by the vendor unless specifically itemised with these particulars.