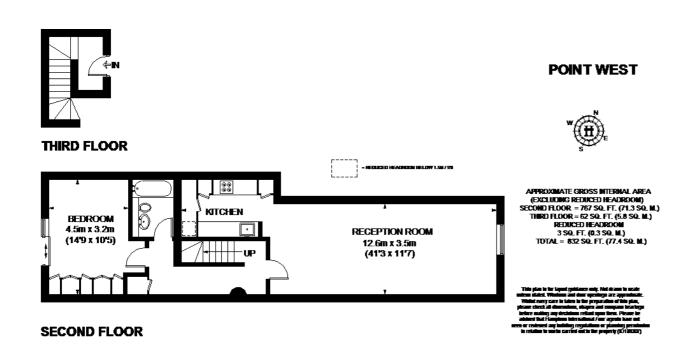

## **Energy Performance Certificate (EPC)**

For clarification, we wish to inform prospective purchasers that we have prepared these sales particulars as a general guide. We have not verified permissions, nor carried out a survey, tested the services, appliances and specific fittings. Room sizes are approximate and rounded: they are taken between internal wall surfaces and therefore include cupboards/shelves, etc. Accordingly, they should not be relied upon for carpets and furnishings. It should also be noted that all fixtures and fittings, carpeted, curtains/blinds, kitchen equipment and garden statuary, whether fitted or not, are deemed removable by the vendor unless specifically itemised with these particulars.