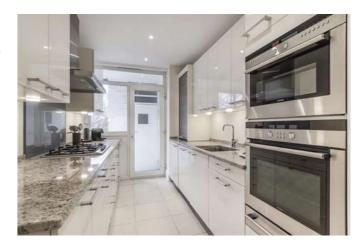

3 bedrooms | 2 bathrooms | Porter | Lift | Dishwasher | Washer & Dryer.

This newly refurbished apartment is within a gated and portered building, and situated on the third floor with a lift. Finished to a high standard with beautiful furniture, the apartment is flooded with natural light and boasts hardwood floors and outside space. Located within steps of Hyde Park, Princes Gate is also conveniently located for South Kensington tube.