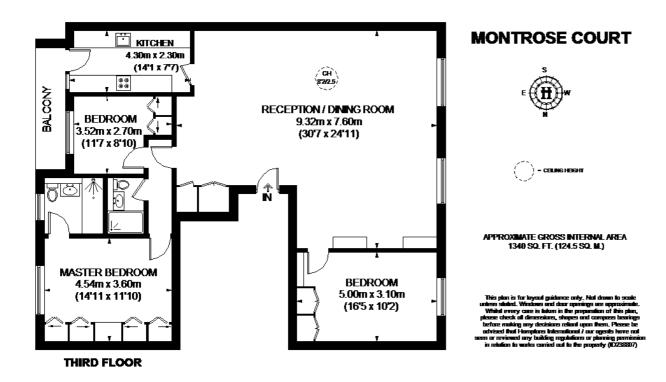

3 bedrooms | 2 bathrooms | Porter | Lift | Dishwasher | Washer & Dryer.

This newly refurbished apartment is within a gated and portered building, and situated on the third floor with a lift. Finished to a high standard with beautiful furniture, the apartment is flooded with natural light and boasts hardwood floors and outside space. Located within steps of Hyde Park, Princes Gate is also conveniently located for South Kensington tube.