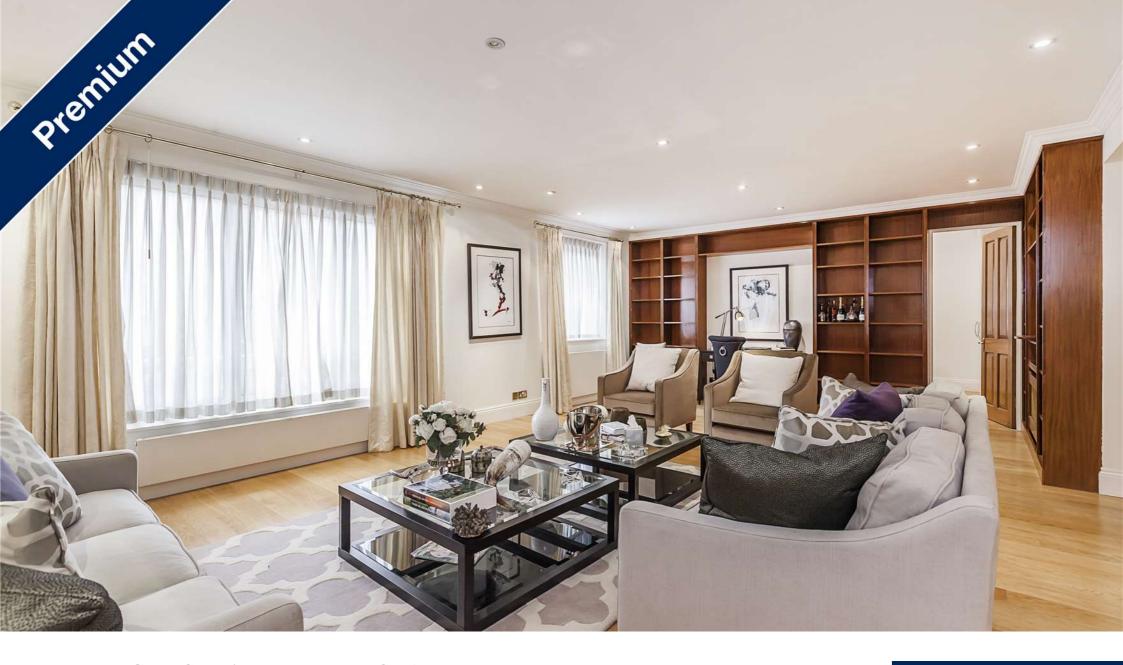

### £3.000 Per Week - Available 04/08/2016

SHORT LET - ALL BILLS INCLUDED - Situated on the third floor of this well maintained portered building, this well proportioned apartment benefits from a wealth of natural light as well as lift access.

3 bedrooms | 2 bathrooms | Porter | Lift | Dishwasher | Washer & Dryer.

This newly refurbished apartment is within a gated and portered building, and situated on the third floor with a lift. Finished to a high standard with beautiful furniture, the apartment is flooded with natural light and boasts hardwood floors and outside space. Located within steps of Hyde Park, Princes Gate is also conveniently located for South Kensington tube.