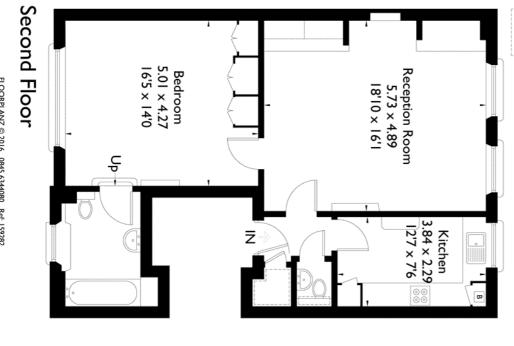

### **Hamptons Knightsbridge Lettings**

168 Brompton Road, Knightsbridge London SW3 1HW Tel: 020 7584 2014 - KnightsbridgeLettings@hamptons-int.com www.hamptons.co.uk

Energy Performance Certificate

FLOORPLANZ © 2016 0845 6344080 Ref: 159282

This plan is for layout guidance only. Drawn in accordance with RICS guidelines. Not drawn to scale unless stated. Windows & door openings are approximate Whilst every care is taken in the preparation of this plan, please check all dimensions, shapes & compass bearings before making any decisions reliant upon them Whilst every care is taken in the preparation of this plan, please check all dimensions, shapes & compass bearings before making any decisions reliant upon them

"之、

Approximate Gross Internal Area = 71.4 sq m / 768 sq ft

Egerton Gardens, SW3

Reduced headroom below 1.5m / 5'0

For clarification, we wish to inform prospective purchasers that we have prepared these sales particulars as a general guide. We have not verified permissions, nor carried out a survey, tested the services, appliances and specific fittings. Room sizes are approximate and rounded: they are taken between internal wall surfaces and therefore include cupboards/shelves, etc. Accordingly, they should not be relied upon for carpets and furnishings. It should also be noted that all fixtures and fittings, carpeted, curtains/blinds, kitchen equipment and garden statuary, whether fitted or not, are deemed removable by the vendor unless specifically itemised with these particulars.