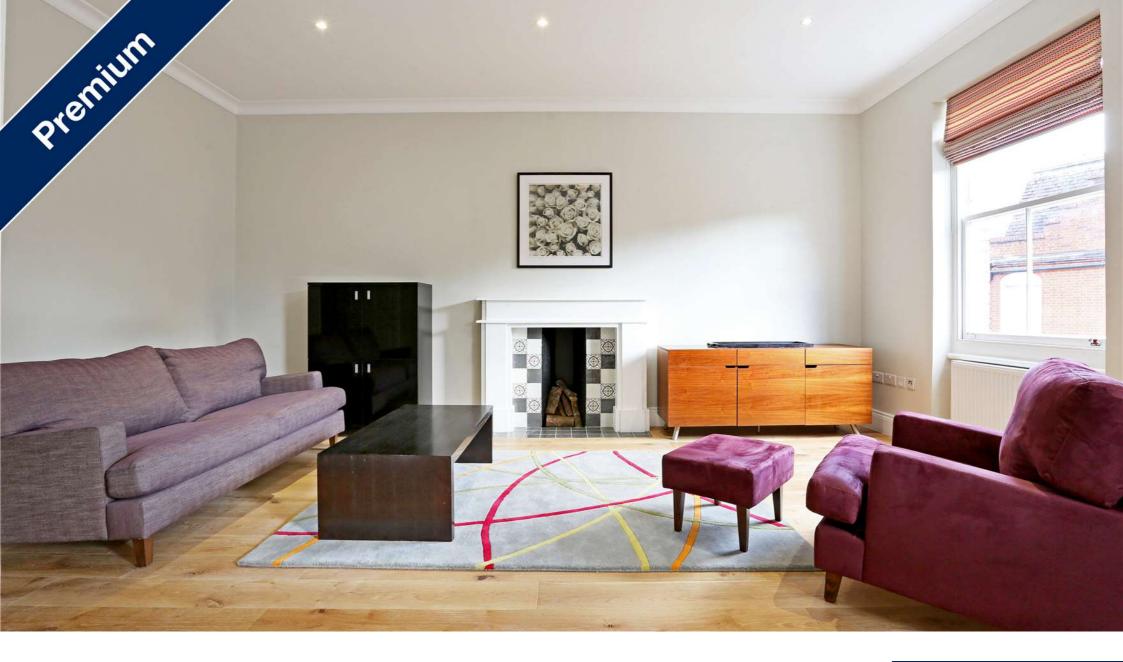

### £825 Per Week - Available 14/10/2017

An immaculately presented and totally refurbished third floor apartment in this lovely period red brick building.

2 Bedrooms | Shower room en suite | Shower room | Reception room | Open plan Kitchen | Immaculately presented | Newly refurbished.

An immaculately presented and totally refurbished third floor apartment in this lovely period red brick building enviably located in this lovely location between Knightsbridge and South Kensington. The accommodation consists of a master bedroom with a shower room en suite, a further double bedroom, a shower room, a spacious reception with an open plan kitchen.