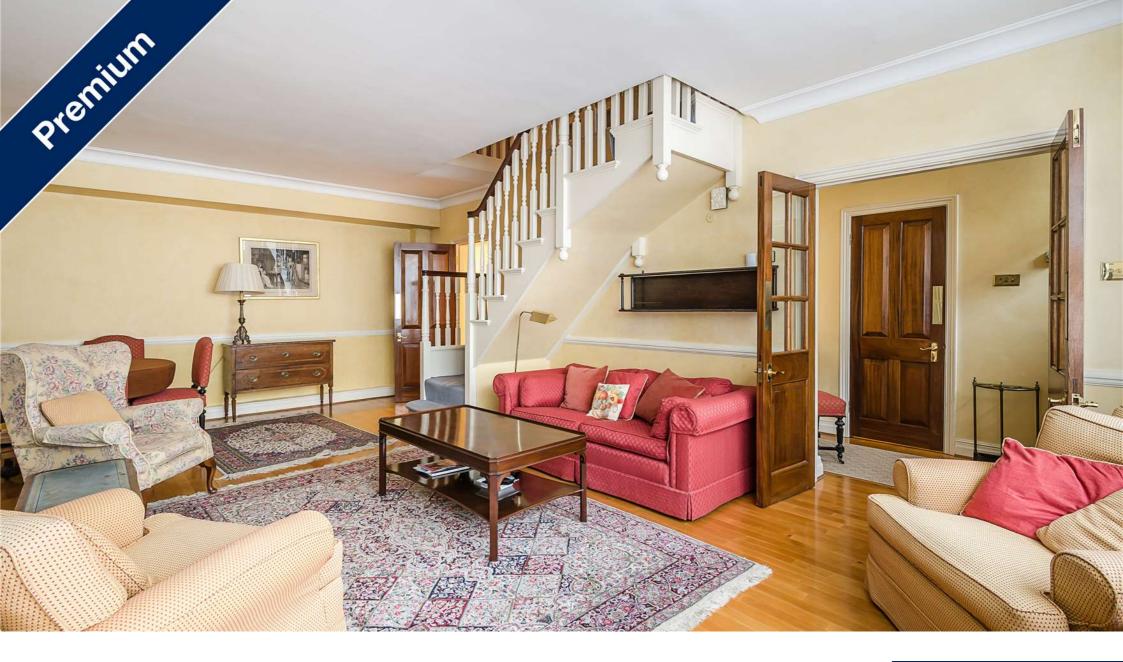

# Ennismore Mews Knightsbridge SW7

A very spacious mews house with a garage. The house is ideally located for all the facilities of Knightsbridge and is also very close to Hyde Park.

Master bedroom with adjoining bathroom | Twin bedroom | Bathroom | Study/3rd bedroom | Reception room with dining area and a fireplace | Kitchen breakfast room | Cloakroom | Garage | 1593 sq ft / 147.99 sq m.

## Description

A very spacious mews house with a garage. The house is ideally located for all the facilities of Knightsbridge and is also very close to Hyde Park. The accommodation comprises of a reception room with a dining area and gas fireplace. Fully fitted kitchen with a breakfast table for four, utility area with a separate washer and dryer with direct access to the Garage. There is a master bedroom with adjoining bathroom with a bath and shower, twin bedroom, further bathroom which also has a bath and a shower and a third bedroom or study.