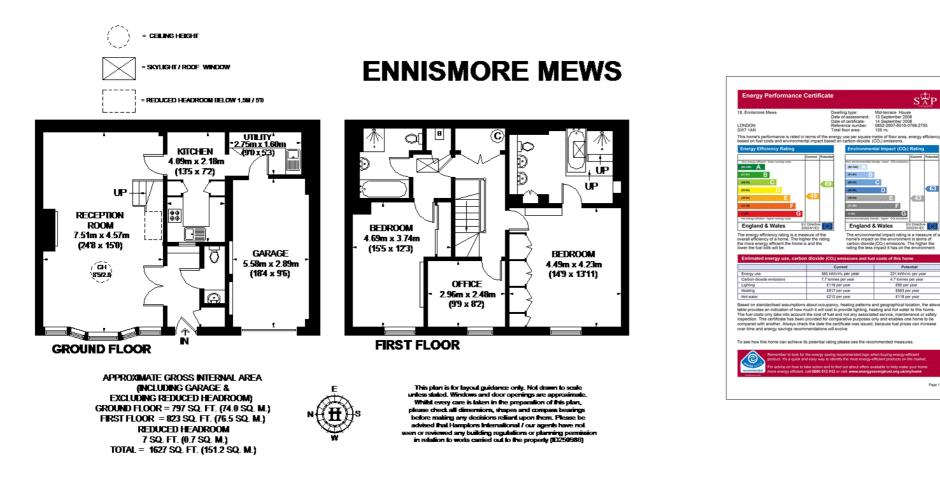

# Ennismore Mews Knightsbridge SW7

A very spacious mews house with a garage. The house is ideally located for all the facilities of Knightsbridge and is also very close to Hyde Park.

Master bedroom with adjoining bathroom | Twin bedroom | Bathroom | Study/3rd bedroom | Reception room with dining area and a fireplace | Kitchen breakfast room | Cloakroom | Garage | 1593 sq ft / 147.99 sq m.

#### Hamptons Knightsbridge Lettings

168 Brompton Road, Knightsbridge London SW3 1HW Tel: 020 7584 2014 - KnightsbridgeLettings@hamptons-int.com www.hamptons.co.uk

SAP

63

nergy use per souar

365 kWh/m; per yes

7.7 tonnes per ye

£119 per yea £817 per yea

£212 per year

ons will evolv

England & Wales

carbon dioxide (CO<sub>1</sub>) emissions. The higher the rating the less impact it has on the environment

kWh/m-per ve

£60 per yea £553 per yea

£118 per year

Beyond your expectations