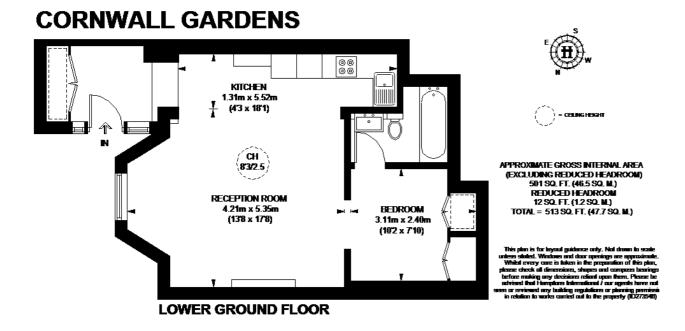

A beautifully presented, airy studio apartment in the heart of South Kensington benefiting from a full refurbishment. The apartment benefits from a spacious open plan kitchen and living area with a separated bedroom and en-suite.