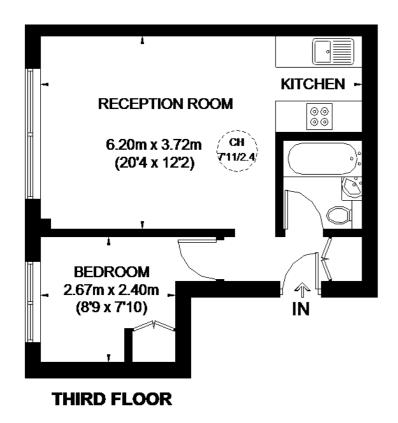

### **CHASE COURT**

APPROXIMATE GROSS INTERNAL AREA 364 SQ. FT. (33.8 SQ. M.)

This plan is for layout guidance only. Not drawn to scale unless stated. Windows & door openings are approximate. Whilst every care is faken in the preparation of this plan, please check all dimensions, shapes & compass bearings before making any decisions reliand upon them.