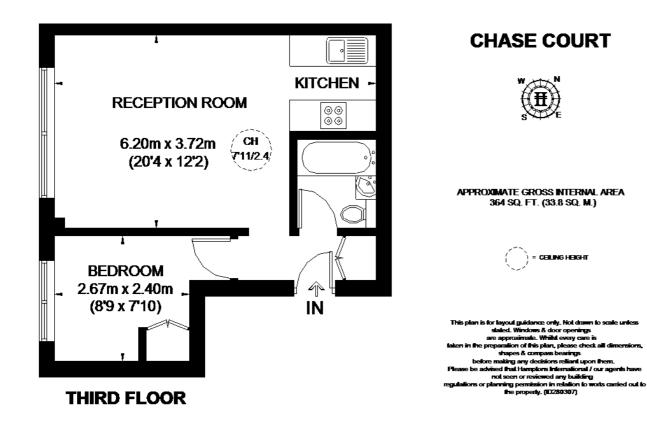

For clarification, we wish to inform prospective purchasers that we have prepared these sales particulars as a general guide. We have not verified permissions, nor carried out a survey, tested the services, appliances and specific fittings. Room sizes are approximate and rounded: they are taken between internal wall surfaces and therefore include cupboards/shelves, etc. Accordingly, they should not be relied upon for carpets and furnishings. It should also be noted that all fixtures and fittings, carpeted, curtains/blinds, kitchen equipment and garden statuary, whether fitted or not, are deemed removable by the vendor unless specifically itemised with these particulars.