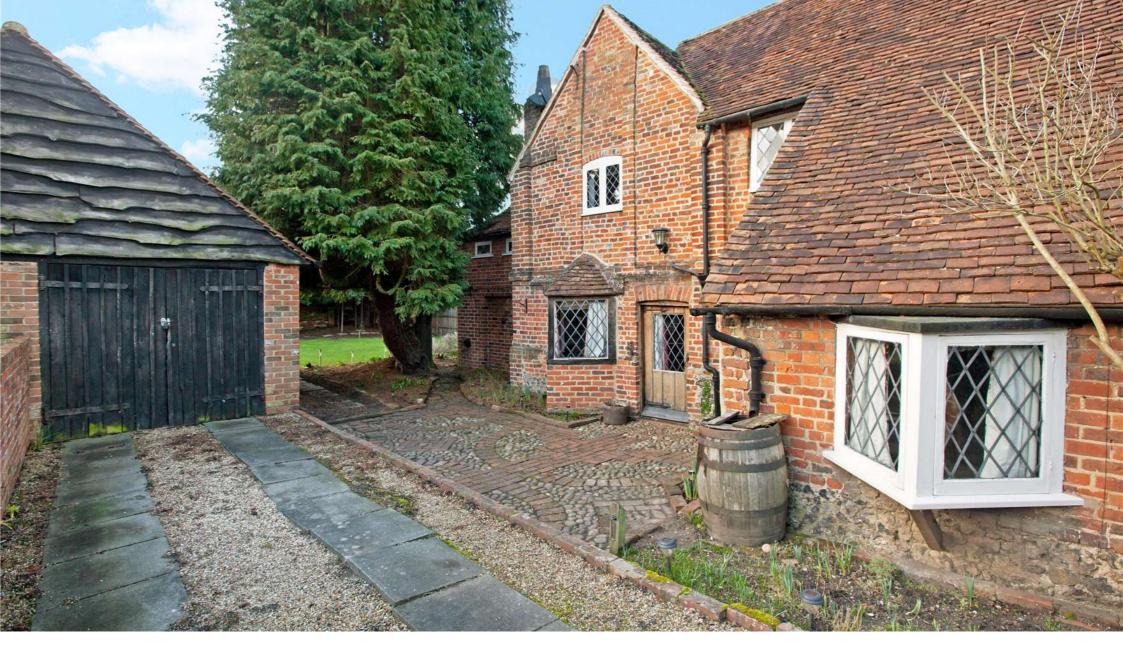

#### Description

\*\*Move in November and save £250\*\* Located in the picturesque village of Hurley this delightful 17th century three bedroom cottage comprising of large living/dining room with open fireplace and beamed ceilings, fully fitted kitchen with pantry, cloakroom, utility room, twin aspect staircase to three bedrooms, family bathroom and shower room. To the exterior of the property is a nicely secluded walled garden, a single garage and parking for two cars.