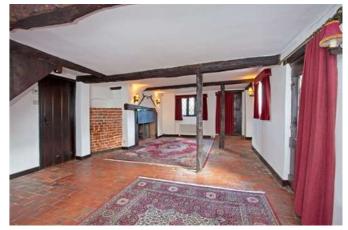

#### Description

\*\*Move in November and save £250\*\* Located in the picturesque village of Hurley this delightful 17th century three bedroom cottage comprising of large living/dining room with open fireplace and beamed ceilings, fully fitted kitchen with pantry, cloakroom, utility room, twin aspect staircase to three bedrooms, family bathroom and shower room. To the exterior of the property is a nicely secluded walled garden, a single garage and parking for two cars.

#### Furnishing

Unfurnished

Living room

Driveway