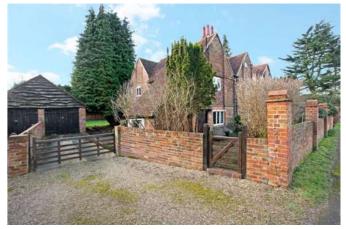

#### Description

\*\*Move in November and save £250\*\* Located in the picturesque village of Hurley this delightful 17th century three bedroom cottage comprising of large living/dining room with open fireplace and beamed ceilings, fully fitted kitchen with pantry, cloakroom, utility room, twin aspect staircase to three bedrooms, family bathroom and shower room. To the exterior of the property is a nicely secluded walled garden, a single garage and parking for two cars.

#### Furnishing

Unfurnished

Living room

Driveway