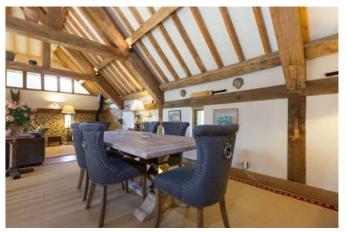

## Description

Beautiful two bedroom barn conversion on the privately owned rural estate of Hedsor Park which is adjacent to the National Trust Cliveden Estate. The property is available on a short let basis and is inclusive of all utilities. The property is fully furnished and well equipped and comprises of two double bedrooms, large reception room / dining area, further reception room, bathroom, kitchen, utility room. There is parking for several cars.

## Furnishing

Furnished

Dining Area

Mezz Dining