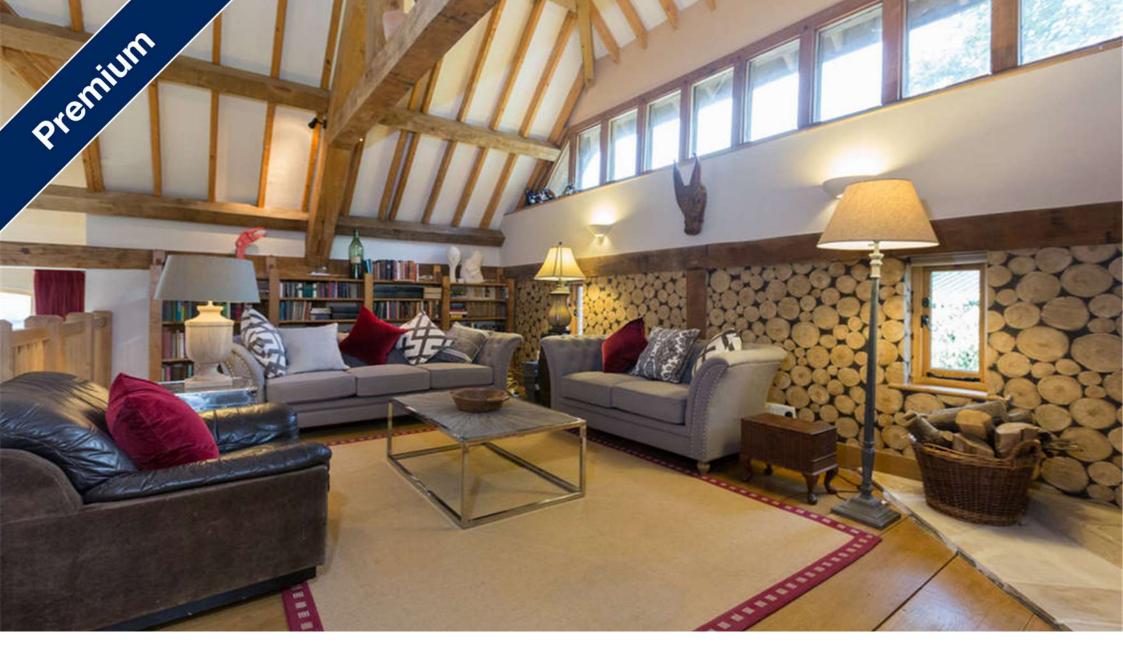

## Description

Beautiful two bedroom barn conversion on the privately owned rural estate of Hedsor Park which is adjacent to the National Trust Cliveden Estate. The property is available on a short let basis and is inclusive of all utilities. The property is fully furnished and well equipped and comprises of two double bedrooms, large reception room / dining area, further reception room, bathroom, kitchen, utility room. There is parking for several cars.

## Furnishing

Furnished

Dining Area

Mezz Dining