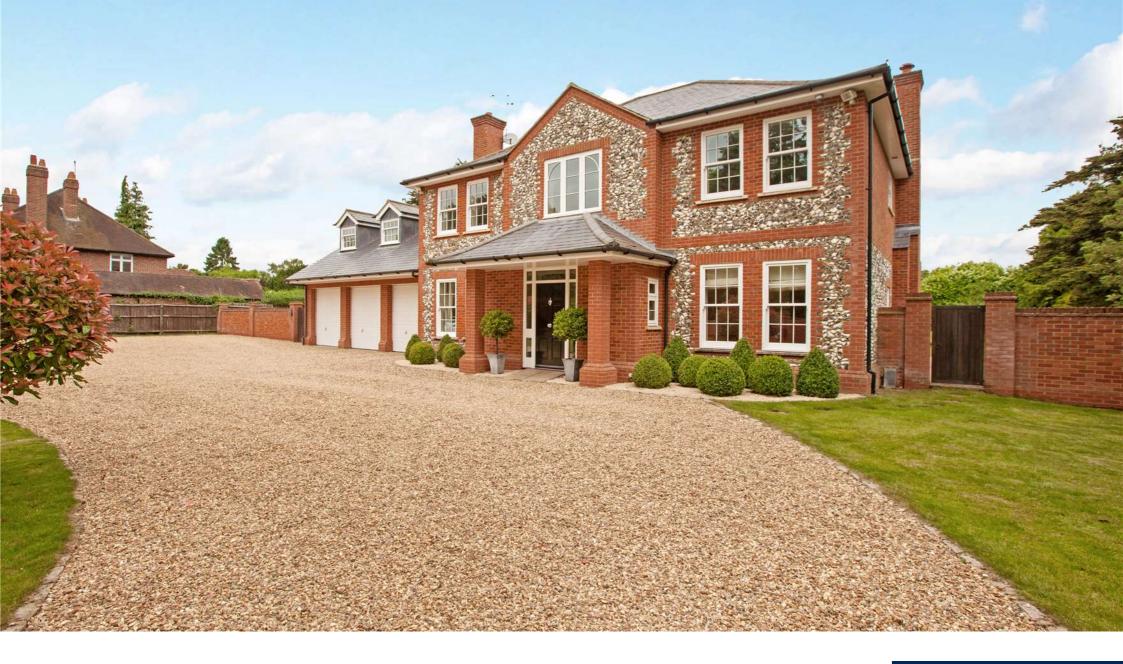

## £8,000 Per Month - Available Now

Immaculately presented five bedroom executive property in Littlewick Green

Large gated driveway | Summer House | hot tub | 2.5 acres | Underfloor heating.

#### Description

Situated on a private road in a desirable location, this five bedroom detached property has been extensively refurbished to a high standard throughout. the property itself stands in grounds of approximately 2.5 acres and is ideal for modern family living. Comprising of large entrance hall, dining room, sitting room, study, cloakroom, open plan kitchen/breakfast room, conservatory, family room and utility room on the ground floor. On the first floor are four large double bedrooms all with en-suite bathrooms, the master bedroom has a balcony overlooking the garden, large dressing room and newly fitted en-suite bathroom. To the exterior of the property there is a triple garage, a gated driveway with parking for up to 15 cars, a large summer house, hot tub and sunken trampoline.