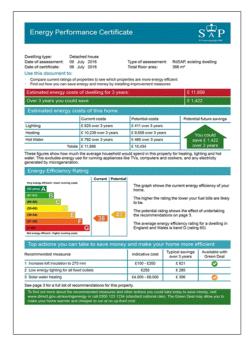

and utility room on the ground floor. On the first floor are four large double bedrooms all with en-suite bathrooms, the master bedroom has a balcony overlooking the garden, large dressing room and newly fitted en-suite bathroom. To the exterior of the property there is a triple garage, a gated driveway with parking for up to 15 cars, a large summer house, hot tub and sunken trampoline.

#### **Furnishing**

Unfurnished





#### **Hamptons Maidenhead Lettings**

11-13 Queen Street
Maidenhead SL6 1NB
Tel: 01628 675881 - maidenheadlettings@hamptons-int.com
www.hamptons.co.uk

### **Energy Performance Certificate (EPC)**

#### Bath Koad, Littlewick Green, Maidenhead

Approximate Gross Internal Area = 424.0 sq m / 4564 sq ft Garage = 38.0 sq m / 409 sq ft Total = 462.0 sq m / 4973 sq ft







For clarification, we wish to inform prospective purchasers that we have prepared these sales particulars as a general guide. We have not verified permissions, nor carried out a survey, tested the services, appliances and specific fittings. Room sizes are approximate and rounded: they are taken between internal wall surfaces and therefore include cupboards/shelves, etc. Accordingly, they should not be relied upon for carpets and furnishings. It should also be noted that all fixtures and fittings, carpeted, curtains/blinds, kitchen equipment and garden statuary, whether fitted or not, are deemed removable by the vendor unless specifically itemised with these particulars.

#### **Hamptons Maidenhead Lettings**

11-13 Queen Street

Maidenhead SL6 1NB

Tel: 01628 675881 - maidenheadlettings@