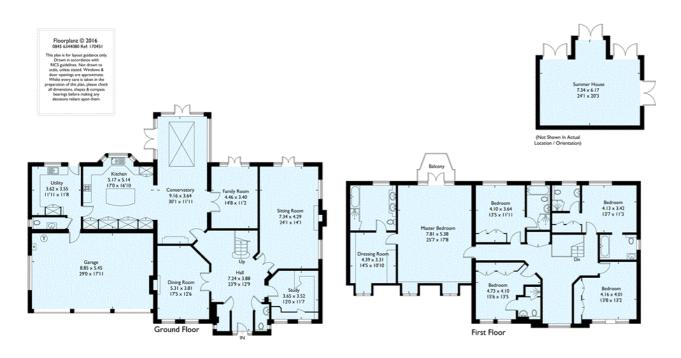

#### Description

Situated on a private road in a desirable location, this five bedroom detached property has been extensively refurbished to a high standard throughout. the property itself stands in grounds of approximately 2.5 acres and is ideal for modern family living. Comprising of large entrance hall, dining room, sitting room, study, cloakroom, open plan kitchen/breakfast room, conservatory, family room and utility room on the ground floor. On the first floor are four large double bedrooms all with en-suite bathrooms, the master bedroom has a balcony overlooking the garden, large dressing room and newly fitted en-suite bathroom. To the exterior of the property there is a triple garage, a gated driveway with parking for up to 15 cars, a large summer house, hot tub and sunken trampoline.

#### Bath Koad, Littlewick Green, Maidenhead

Approximate Gross Internal Area = 424.0 sq m / 4564 sq ft Garage = 38.0 sq m / 409 sq ft Total = 462.0 sq m / 4973 sq ft

For clarification, we wish to inform prospective purchasers that we have prepared these sales particulars as a general guide. We have not verified permissions, nor carried out a survey, tested the services, appliances and specific fittings. Room sizes are approximate and rounded: they are taken between internal wall surfaces and therefore include cupboards/shelves, etc. Accordingly, they should not be relied upon for carpets and furnishings. It should also be noted that all fixtures and fittings, carpeted, curtains/blinds, kitchen equipment and garden statuary, whether fitted or not, are deemed removable by the vendor unless specifically itemised with these particulars.