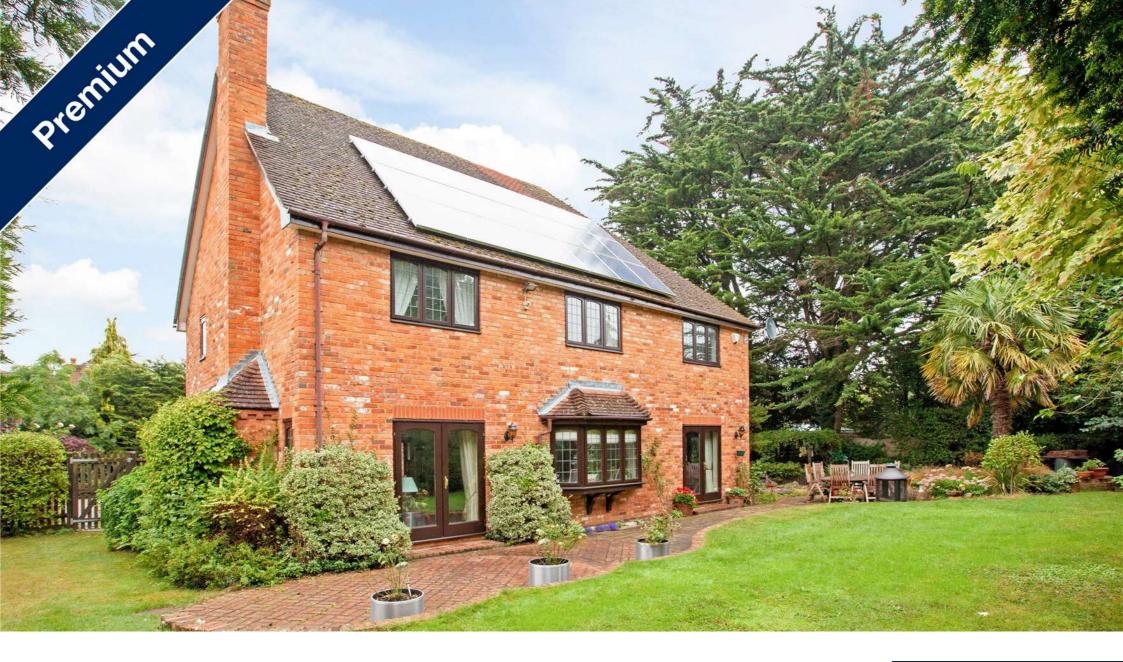

## £4,500 Per Month - Available Now

Impressive detached family home, set on a large secluded plot in a desirable location close to Maidenhead town centre.

Five bedrooms | Three bathrooms | Secluded plot | Driveway.

## Description

Upon entering, a superb reception hallway with galleried landing welcomes you into the home and affords access to the majority of rooms. The main reception room is generously proportioned with an attractive brick fireplace as a focal point. Lovely dual aspect with views over the garden, this is also true of the dining room which lies adjacent, The kitchen/breakfast room is another light and airy space with high gloss porcelain tiled floor and access to the gardens, including a range of contemporary units and breakfast peninsular, a separate utility room. Further family room with opens to a large conservatory to the rear, to complete the floor and located off the hall is a practical study and cloakroom. Upstairs a galleried landing affords access to five bedrooms, both the master and guest rooms boars luxurious