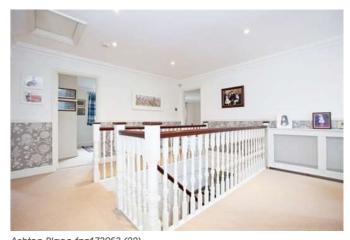

## Description

Upon entering, a superb reception hallway with galleried landing welcomes you into the home and affords access to the majority of rooms. The main reception room is generously proportioned with an attractive brick fireplace as a focal point. Lovely dual aspect with views over the garden, this is also true of the dining room which lies adjacent, The kitchen/breakfast room is another light and airy space with high gloss porcelain tiled floor and access to the gardens, including a range of contemporary units and breakfast peninsular, a separate utility room. Further family room with opens to a large conservatory to the rear, to complete the floor and located off the hall is a practical study and cloakroom. Upstairs a galleried landing affords access to five bedrooms, both the master and guest rooms boars luxurious