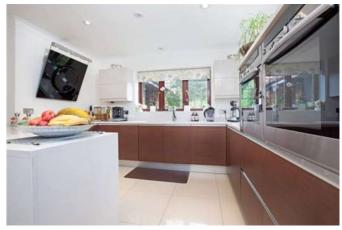

## Description

Upon entering, a superb reception hallway with galleried landing welcomes you into the home and affords access to the majority of rooms. The main reception room is generously proportioned with an attractive brick fireplace as a focal point. Lovely dual aspect with views over the garden, this is also true of the dining room which lies adjacent, The kitchen/breakfast room is another light and airy space with high gloss porcelain tiled floor and access to the gardens, including a range of contemporary units and breakfast peninsular, a separate utility room. Further family room with opens to a large conservatory to the rear, to complete the floor and located off the hall is a practical study and cloakroom. Upstairs a galleried landing affords access to five bedrooms, both the master and guest rooms boars luxurious