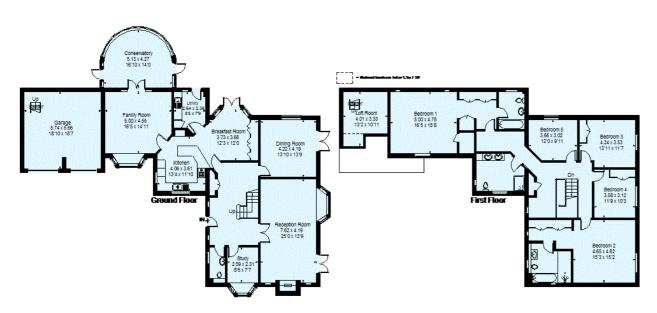

### Ashton Place, Maidenhead

Approximate Gross Internal Area 370.4 sq m / 3988 sq ft (Including Garage)

Bustralion for identification purposes only. Not to scale Ref: 173953

For clarification, we wish to inform prospective purchasers that we have prepared these sales particulars as a general guide. We have not verified permissions, nor carried out a survey, tested the services, appliances and specific fittings. Room sizes are approximate and rounded: they are taken between internal wall surfaces and therefore include cupboards/shelves, etc. Accordingly, they should not be relied upon for carpets and furnishings. It should also be noted that all fixtures and fittings, carpeted, curtains/blinds, kitchen equipment and garden statuary, whether fitted or not, are deemed removable by the vendor unless specifically itemised with these particulars.