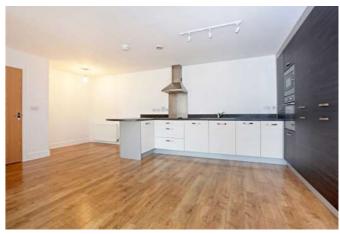

### Description

Spacious executive apartment offering open plan lounge/kitchen with dining room area. Well placed accommodation throughout to include 2 double bedrooms master with en suite shower, family bathroom. The property further benefits from a professional cleaner inclusive to the rental amount charged. Underground parking and permit parking, communal gardens.

#### **Furnishing**

Unfurnished

Burghley Court fpz175304 (11)

Burghley Court fpz175304 (7)