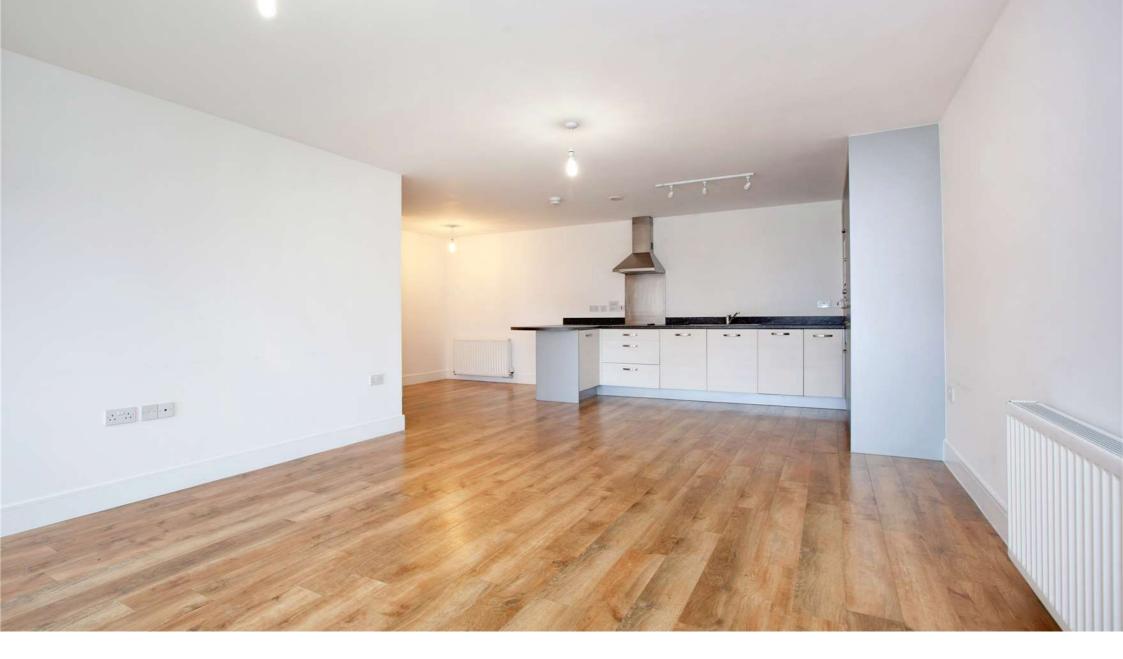

### Description

Spacious executive apartment offering open plan lounge/kitchen with dining room area. Well placed accommodation throughout to include 2 double bedrooms master with en suite shower, family bathroom. The property further benefits from a professional cleaner inclusive to the rental amount charged. Underground parking and permit parking, communal gardens.

#### **Furnishing**

Unfurnished

Burghley Court fpz175304 (11)

Burghley Court fpz175304 (7)