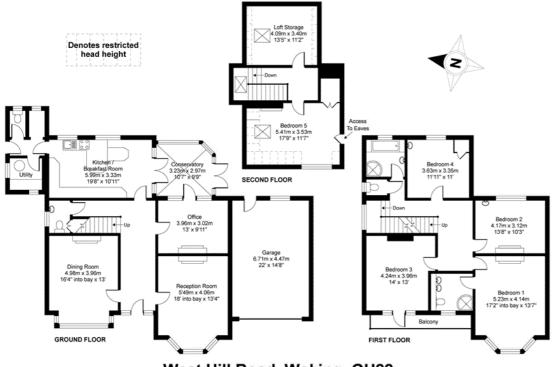

## **Energy Performance Certificate (EPC)**

West Hill Road, Woking, GU22

APPROX. GROSS INTERNAL FLOOR AREA 3057 SQ FT 284 SQ METRES (EXCLUDES RESTRICTED HEAD HEIGHT & INCLUDES GARAGE)

Whilst every attempt has been made to ensure the accuracy of the floor plan contained here, measurements of doors, windows and rooms are approximate and no responsibility is taken for any error, omission or misstatement. These plans are for representation purposes only as defined by RICS Code of Measuring Practice and should be used as such by any prospective purchaser. Specifically no guarantee is given on the total square footage of the property if quoted on this plan. Any figure given is for initial guidance only and should not be relied on as a basis of valuation.

Copyright nichecom.co.uk 2016 Produced for Hamptons Country Lettings REF: 137209

For clarification, we wish to inform prospective purchasers that we have prepared these sales particulars as a general guide. We have not verified permissions, nor carried out a survey, tested the services, appliances and specific fittings. Room sizes are approximate and rounded: they are taken between internal wall surfaces and therefore include cupboards/shelves, etc. Accordingly, they should not be relied upon for carpets and furnishings. It should also be noted that all fixtures and fittings, carpeted, curtains/blinds, kitchen equipment and garden statuary, whether fitted or not, are deemed removable by the vendor unless specifically itemised with these particulars.