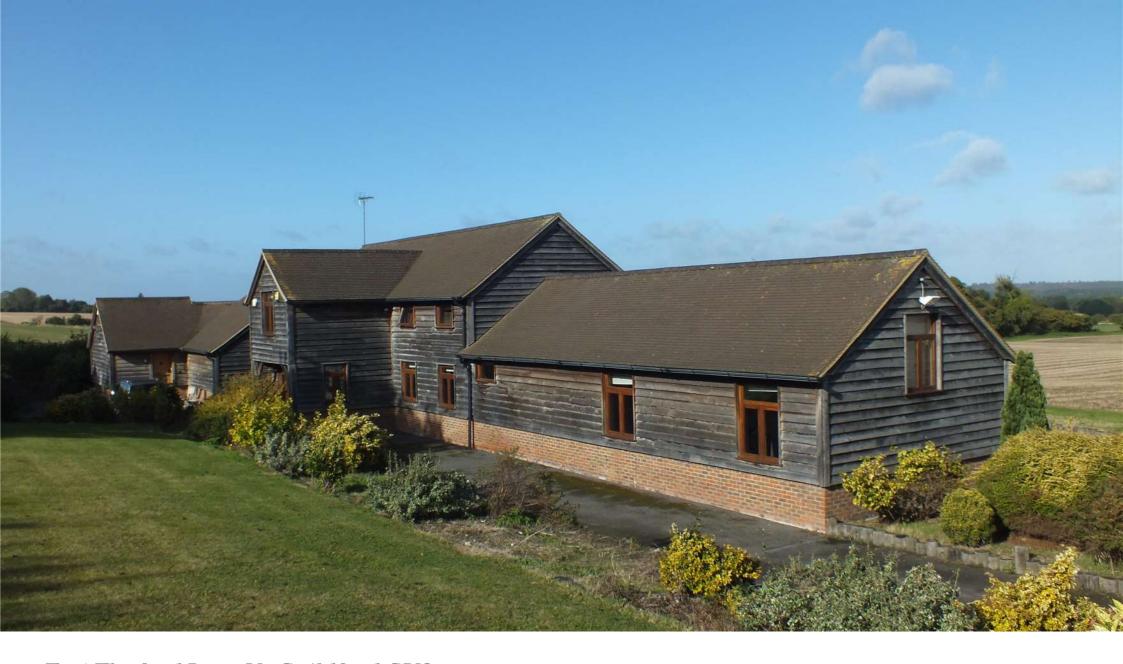

### £4,800 per month - Available 01/09/2014

An exquisite barn conversion in a rural location on the outskirts of Guildford, providing flexible living and entertaining accommodation with outstanding views over farmland.

#### Description

An exquisite barn conversion in a rural location on the outskirts of Guildford, providing substantial and flexible living space with outstanding views over farmland.

Accommodation comprises a stunning double height entrance hall with floor to ceiling windows looking out over the garden and local countryside, an open reception room, a large country kitchen with separate utility room, a beautiful sun room, a separate office/study, a vaulted master bedroom (with en suite) and five further bedrooms suites. The house is presented in immaculate condition through out and further benefits from a double garage, a storage barn and ample parking.