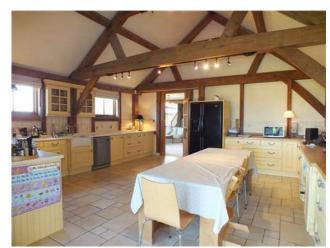

#### Description

An exquisite barn conversion in a rural location on the outskirts of Guildford, providing substantial and flexible living space with outstanding views over farmland.

Accommodation comprises a stunning double height entrance hall with floor to ceiling windows looking out over the garden and local countryside, an open reception room, a large country kitchen with separate utility room, a beautiful sun room, a separate office/study, a vaulted master bedroom (with en suite) and five further bedrooms suites. The house is presented in immaculate condition through out and further benefits from a double garage, a storage barn and ample parking.