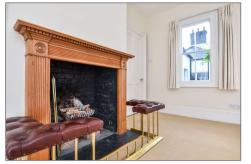

### Description

A beautifully converted 2 bedroom apartment within a wing of a Georgian house in the idyllic location of Shere. The apartment is on the first floor of the wing. The accommodation comprises of its own entrance hall, sitting room with open fireplace, modern fitted kitchen, two bedrooms and a modern bathroom. The property has the benefit of a communal parking area and the use of a private garden area.