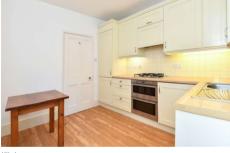

### Description

A beautifully converted 2 bedroom apartment within a wing of a Georgian house in the idyllic location of Shere. The apartment is on the first floor of the wing. The accommodation comprises of its own entrance hall, sitting room with open fireplace, modern fitted kitchen, two bedrooms and a modern bathroom. The property has the benefit of a communal parking area and the use of a private garden area.