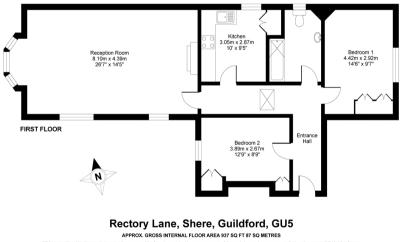

### Floorplan

APPROX. GROSS INTERNAL FLOOR AREA 937 SQ FF 87 SQ METRES While every stempt has been made to ensure the accuracy of the floor galance transmission of the social sector of the floor galance transmission of the social sector of the social se