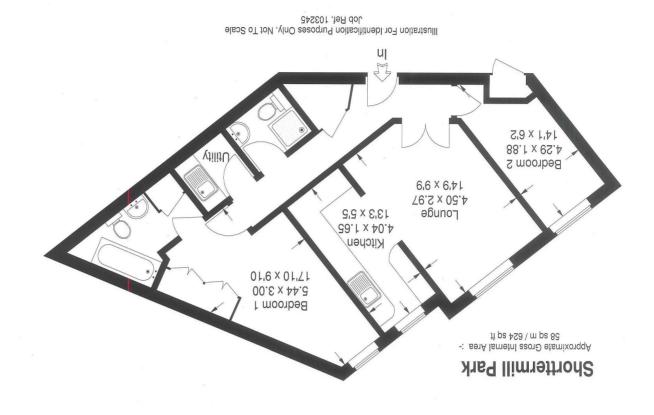

Energy Performance Certificate (EPC)

Floorplan

For clarification, we wish to inform prospective purchasers that we have prepared these sales particulars as a general guide. We have not vertified permissions, nor carried out a survey, tested the services, appliances and specific fittings. Room sizes are approximate and rounded: they are taken between internal wall surfaces and therefore include cupboards/shelves, etc. Accordingly, they should not be relied upon for carpets and furnishings. It should also be noted that all fixtures and fittings, carpeted, curtains/blinds, kitchen equipment and garden statuary, whether fitted or not, are deemed removable by the vendor unless specifically itemised with these particulars.

Apartment | Master Bedroom | En-suite Bathroom | Second Bedroom | Sitting Room | Shower Room | Kitchen | Utility room | Communal Gardens | Underground Parking.