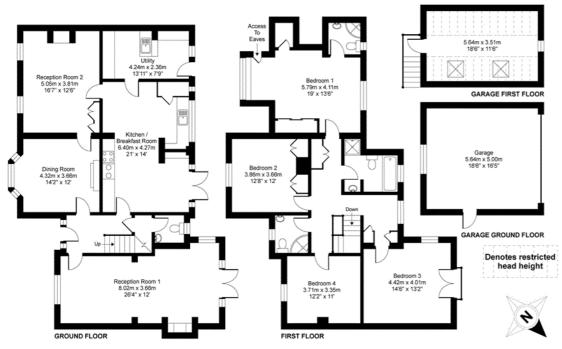

## Dipcot, August Lane, Albury, Guildford, GU5

APPROX. GROSS INTERNAL FLOOR AREA 2695 SQ FT 250.4 SQ METRES (EXCLUDES RESTRICTED HEAD HEIGHT & INCLUDES GARAGE)

Whilst every attempt has been made to ensure the accuracy of the floor plan contained here, measurements of doors, windows and rooms are approximate and no responsibility is taken for any error, omission or misstatement. These plans are for representation purposes only as defined by RICS Code of Measuring Practice and should be used as such by any prospective purchaser. Specifically no guarantee is given on the total square footage of the property if quoted on this plan. Any figure given is for initial guidance only and should not be relied on as a basis of valuation.

Copyright nichecom.co.uk 2016 Produced for Hamptons Country Lettings REF: 124806

**For clarification,** we wish to inform prospective purchasers that we have prepared these sales particulars as a general guide. We have not verified permissions, nor carried out a survey, tested the services, appliances and specific fittings. Room sizes are approximate and rounded: they are taken between internal wall surfaces and therefore include cupboards/shelves, etc. Accordingly, they should not be relied upon for carpets and furnishings. It should also be noted that all fixtures and fittings, carpeted, curtains/blinds, kitchen equipment and garden statuary, whether fitted or not, are deemed removable by the vendor unless specifically itemised with these particulars.