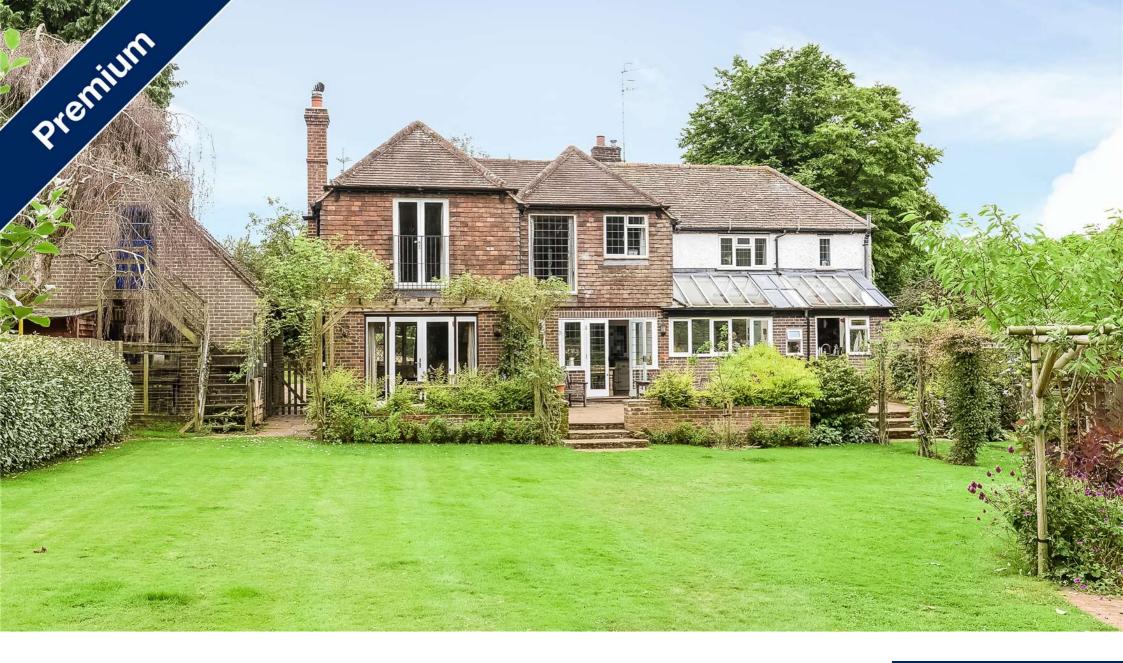

## £3,250 Per Month - Available 15/01/2018

A fantastic 4 bedroom family home located on Farley Green. This wonderful property is set in a plot of approximately half and acre.

Detached | Hallway | Kitchen/ Breakfast Room | Living Room | Dining Room | Reception Room | Utility Room | Cloakroom | Master Bedroom | En suite | 3 Bedrooms | Shower Room | Bathroom | Garden | Off Street Parking.

## Description

A fantastic 4 bedroom family home located on Farley Green. The downstairs accommodation comprises of entrance hallway, living room with fire place, dining room, further reception room, cloakroom, utility room, kitchen and a breakfast room. The upstairs consists of master bedroom with en suite shower room, 3 further bedrooms, family bathroom and shower room. This wonderful property is set in a wonderful plot and has off street parking, garage and a stunning rear garden.