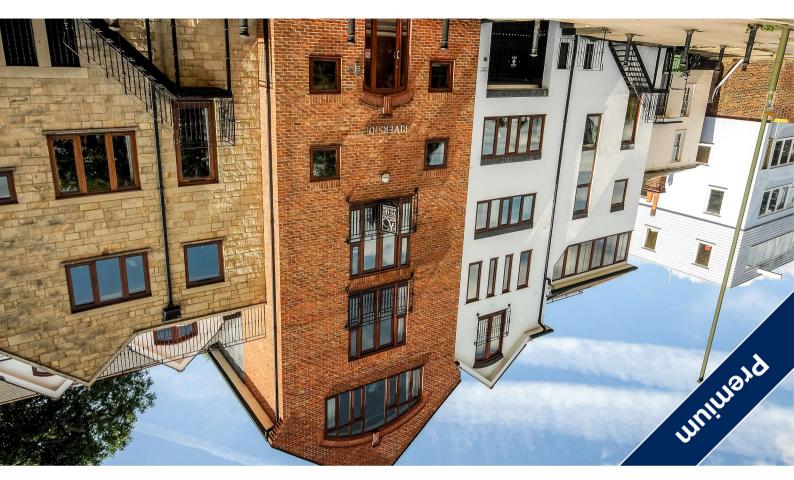

# Millbrook Guildford GU1



# Floorplan

# FIRST FLOOR FIRST

For clarification, we wish to inform prospective purchasers that we have prepared these sales particulars as a general guide. We have not verified permissions, nor carried out a survey, tested the services, appliances and specific fittings. Room sizes are approximate and rounded: they are taken between internal wall surfaces and therefore include cupboards/shelves, etc. Accordingly, they should not be relied upon for carpets and furnishings. It should also be noted that all fixtures and fittings, carpeted, curdains/blinds, kitchen equipment and garden statuary, whether fitted or not, are deemed removable by the vendor unless specifically itemised with these particulars.

Riverside, Millbrook, Guildford, GU1

APPROX. GROSS INTERNAL FLOOR AREA 1286 SQ FT 1