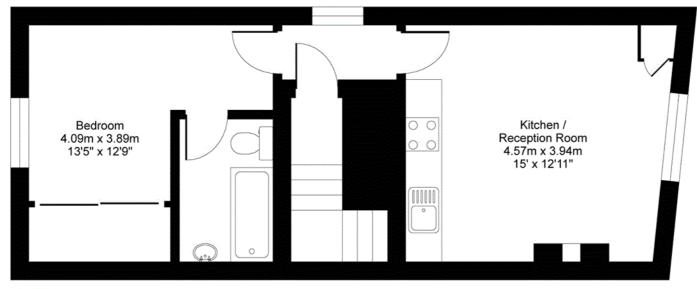

FIRST FLOOR

#### APPROX. GROSS INTERNAL FLOOR AREA 457 SQ FT 42.4 SQ METRES

Whilst every attempt has been made to ensure the accuracy of the floor plan contained here, measurements of doors, windows and rooms are approximate and no responsibility is taken for any error, omission or misstatement. These plans are for representation purposes only as defined by RICS Code of Measuring Practice and should be used as such by any prospective purchaser. Specifically no guarantee is given on the total square footage of the property if quoted on this plan. Any figure given is for initial guidance only and should not be relied on as a basis of valuation.