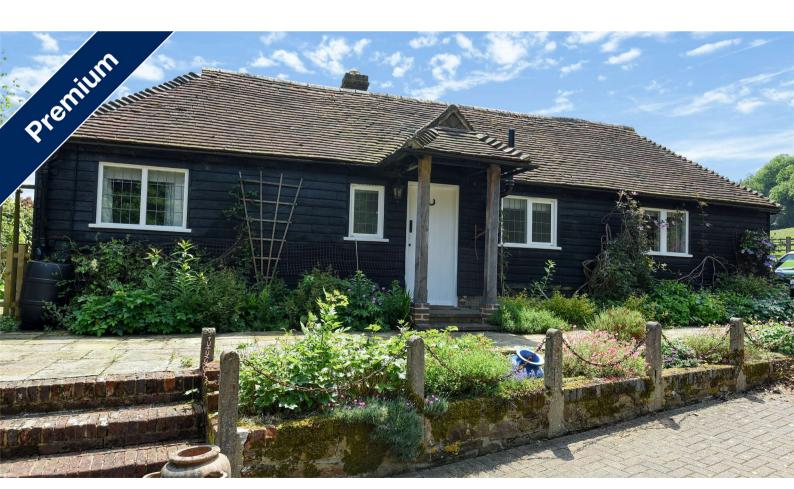

## **Boundless Road Brook GU8**

## £1.350 Per Month - Available Now

A pretty 2/3 bedroom property situated in a delightful rural location

Rural location | Single storey cottage | Reception room | Kitchen/breakfast room | Master bedroom with en suite bathroom | Bedroom 2 | Family bathroom | Additional study/bedroom 3 | Garden | Terrace | Parking for 2 cars.

## Description

This pretty single storey character property situated in a rural location on the outskirts of Brook. The property has a good sized reception room, kitchen/breakfast room. There is a master bedroom with en suite bathroom, then there is a further bedroom with family bathroom. There is an extra room which can serve either as a study or bedroom 3. Outside there is a pretty terrace and area of garden. There is parking adjacent to the cottage for two cars.