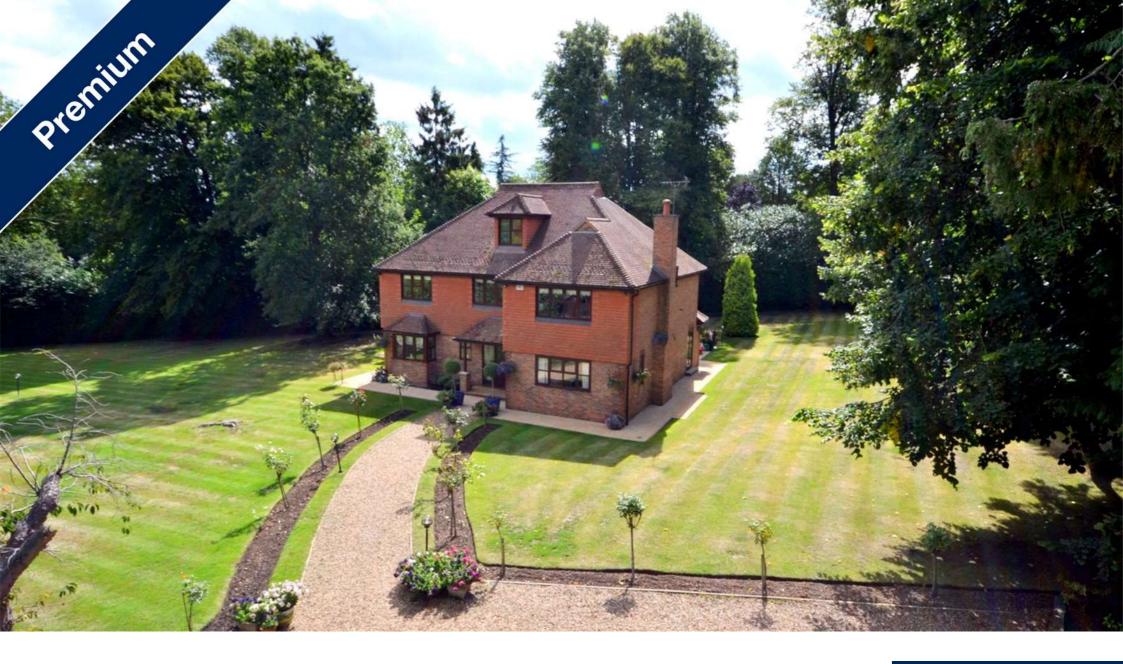

Pyle Hill Woking GU22

## £3.750 Per Month - Available 15/07/2017

A lovely 5 bedroom family home in an exclusive and private location. The property is set behind electronic gates, in approximately 0.9 acre.

Detached | Hallway | Living Room | Office | Kitchen | Breakfast Room | Dining Room | Cloakroom | 5 bedrooms | 2 En suites | Family Bathroom | Loft Room | Garage | Driveway.

### Description

A well presented home in an exclusive private road. The property sits centrally in gardens of just under 0.9 acre in this most highly prized of addresses, surrounded by a pleasant neighbourhood. The living space is well designed with an intuitive flow and almost 3000 sq ft over 3 floors. There is a kitchen/ breakfast room and an adjacent family room/ office. Off the kitchen is a utility area and boot room. Both formal dining room and sitting room are double aspect with pleasant views. On the first floor there are 5 bedrooms including a master suite and guest suite, along with a family bathroom.