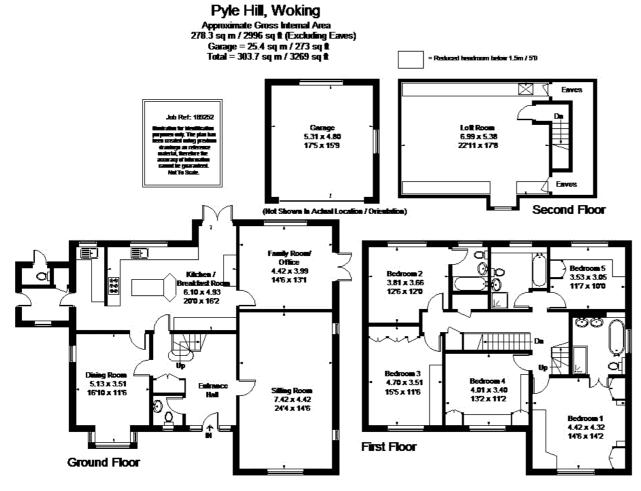

### Description

A well presented home in an exclusive private road. The property sits centrally in gardens of just under 0.9 acre in this most highly prized of addresses, surrounded by a pleasant neighbourhood. The living space is well designed with an intuitive flow and almost 3000 sq ft over 3 floors. There is a kitchen/ breakfast room and an adjacent family room/ office. Off the kitchen is a utility area and boot room. Both formal dining room and sitting room are double aspect with pleasant views. On the first floor there are 5 bedrooms including a master suite and guest suite, along with a family bathroom.