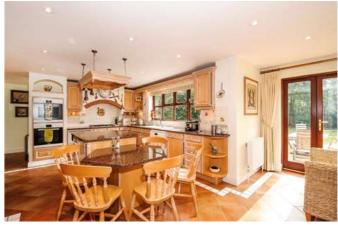

### Description

A well presented home in an exclusive private road. The property sits centrally in gardens of just under 0.9 acre in this most highly prized of addresses, surrounded by a pleasant neighbourhood. The living space is well designed with an intuitive flow and almost 3000 sq ft over 3 floors. There is a kitchen/ breakfast room and an adjacent family room/ office. Off the kitchen is a utility area and boot room. Both formal dining room and sitting room are double aspect with pleasant views. On the first floor there are 5 bedrooms including a master suite and guest suite, along with a family bathroom.

# Furnishing

Unfurnished

kitchen

hallway