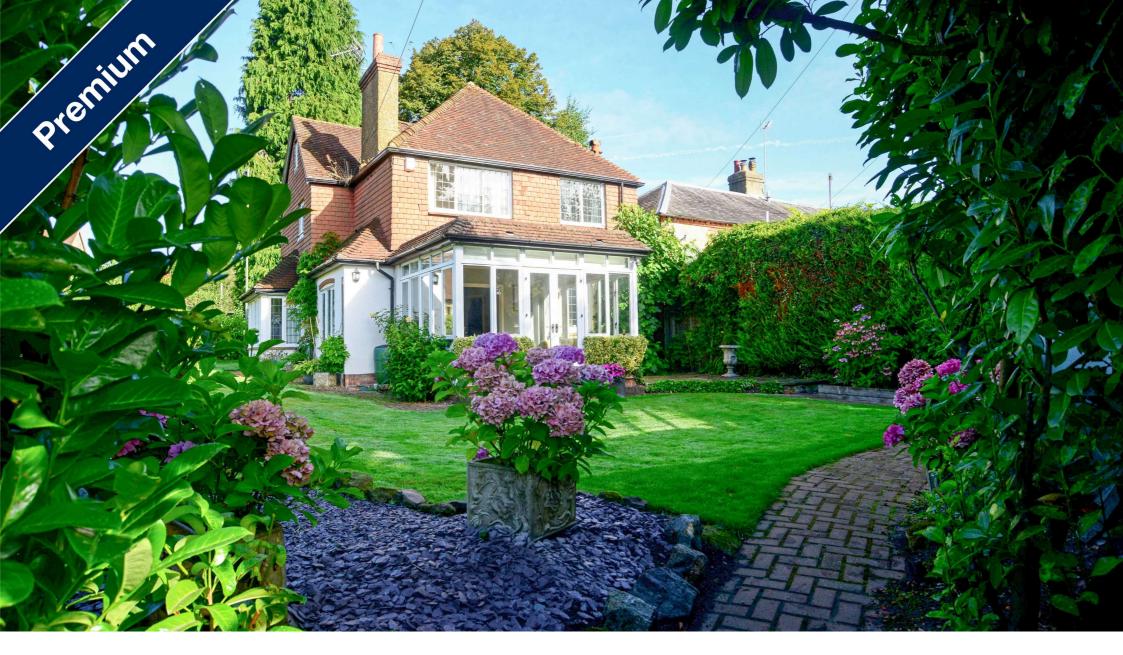

# Liphook Road Haslemere GU27

A fantastic 3/4 bedroom detached family home that has been fully refurbished by the current owners, providing excellent family and entertaining space.

Detached | Hallway | Living Room | Study/Bedroom 4 | Cloakroom | Kitchen | Breakfast/ Dining Room | Conservatory | Master Suite | 2 Futher Bedrooms | Family Bathroom | Garden | Outbuilding.

### Description

A fantastic 3/4 bedroom detached family home that has been fully refurbished by the current owners providing excellent family and entertaining space. This wonderful property is conveniently located approximately 0.7 miles from Haslemere main line station. The property features wood flooring, open fire place, stunning roll top bath and extremely high quality fixtures and fittings throughout. There is also a pretty garden to the rear and an outbuilding with electricity.