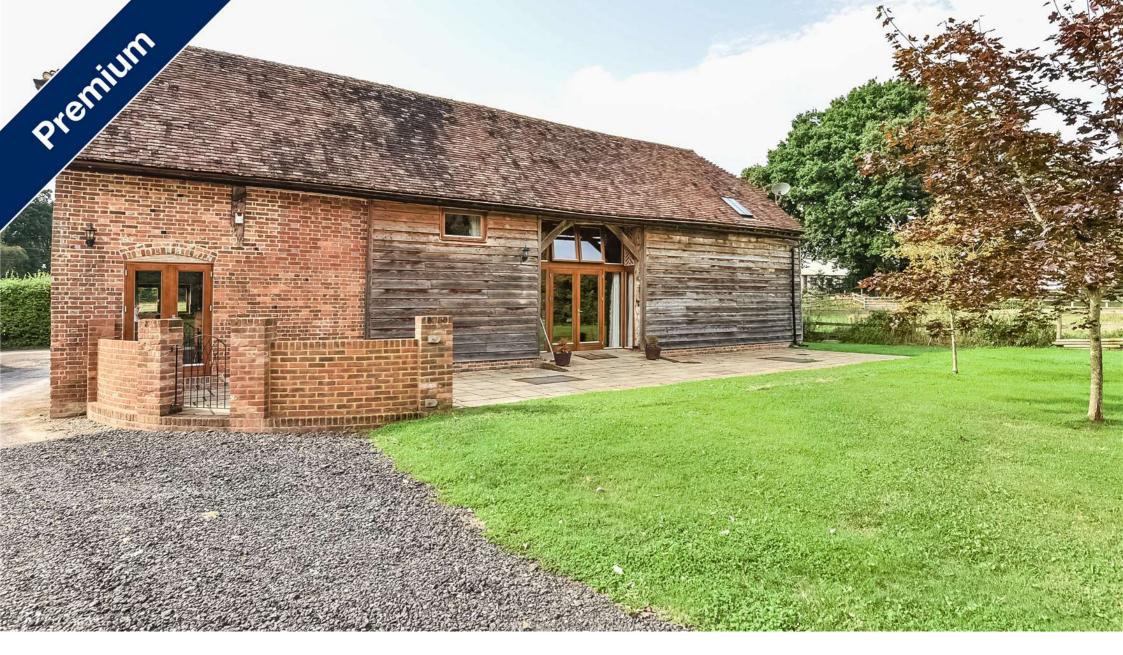

### Description

The property situated in a lovely rural location on the edge of Elstead Village and comprises of a fabulous beamed double height main reception room with french doors opening onto a terrace and lawn area. There is a well equipped and newly fitted kitchen and utility room. A mezzanine floor can be used as a study area. There are three double bedrooms at the barn, all with modern en suite bathrooms. Outide there is a carport for two cars as well as further off road parking.