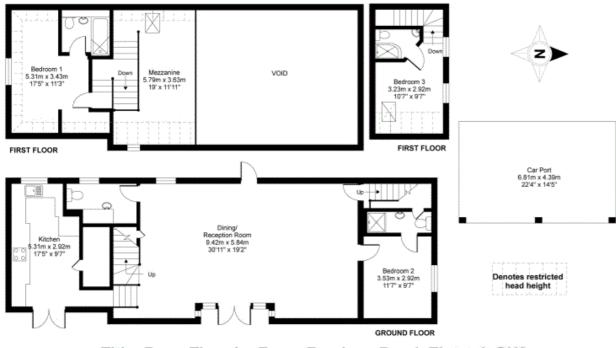

## Tithe Barn, Thundry Farm, Farnham Road, Elstead, GU8

APPROX. GROSS INTERNAL FLOOR AREA 1608 SQ FT 149.3 SQ METRES (EXCLUDES RESTRICTED HEAD HEIGHT & VOID )

Whist every attempt has been made to ensure the accuracy of the floor plan contained here, measurements of doors, windows and nooms are approximate and no responsibility is taken for any error, omesion or misstatement. These plans are for representation purposes only as defined by RICS Code of Measuring Practice and should be used as such by any prospective purchaser. Specification or construction specification on the total space footage of the property of quoted on this plan. Any figure given is for initial guidance only and should be to be reled on as a basis of valuation.