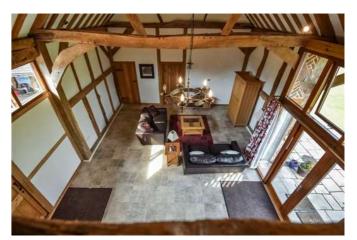

### Description

The property situated in a lovely rural location on the edge of Elstead Village and comprises of a fabulous beamed double height main reception room with french doors opening onto a terrace and lawn area. There is a well equipped and newly fitted kitchen and utility room. A mezzanine floor can be used as a study area. There are three double bedrooms at the barn, all with modern en suite bathrooms. Outide there is a carport for two cars as well as further off road parking.

### Furnishing

Furnished

Kitchen

Reception Room