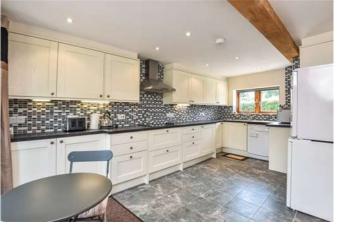

### Description

The property situated in a lovely rural location on the edge of Elstead Village and comprises of a fabulous beamed double height main reception room with french doors opening onto a terrace and lawn area. There is a well equipped and newly fitted kitchen and utility room. A mezzanine floor can be used as a study area. There are three double bedrooms at the barn, all with modern en suite bathrooms. Outide there is a carport for two cars as well as further off road parking.

### Furnishing

Furnished

Kitchen

Reception Room