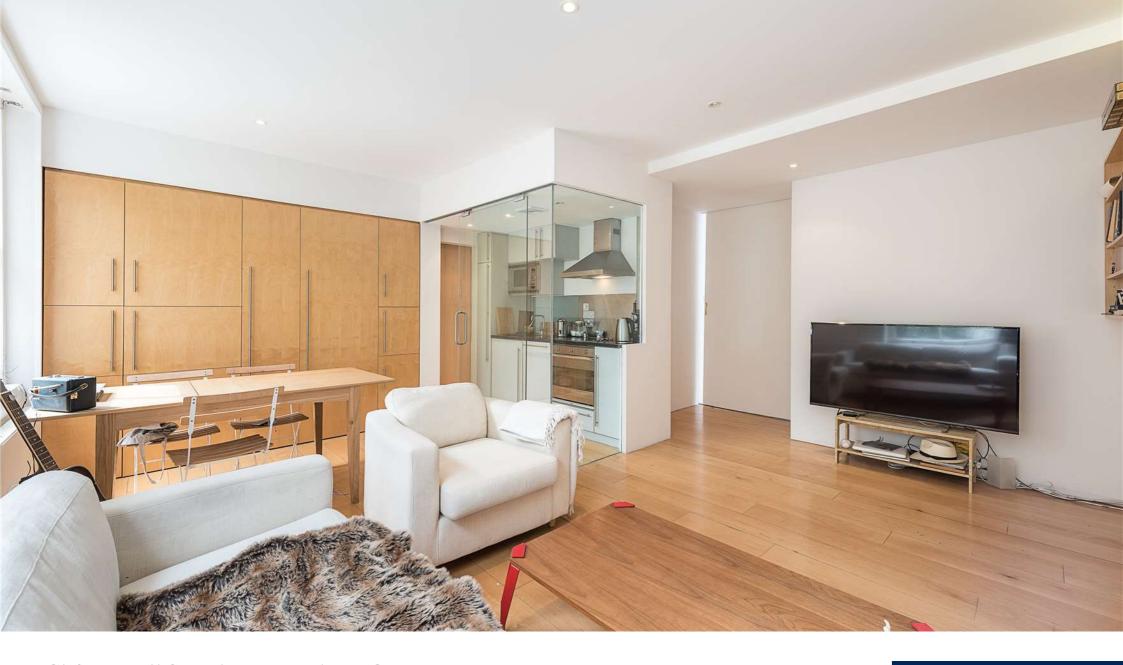

## Description

A beautiful one bedroom first floor apartment in this sought-after location in the heart of St John's Wood. The apartment has period features, wooden floors and plenty of storage.

#### Situation

Clifton Hill is a sought-after address in the heart of St John's Wood both the underground (Jubilee Line) and the High Street are within easy reach.