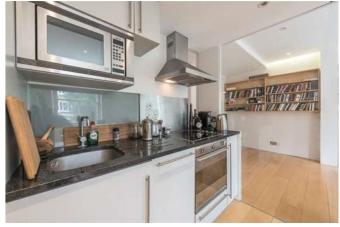

Clifton Hill St Johns Wood NW8



# Clifton Hill St Johns Wood NW8

# **£400** Per Week - Available 03/07/2017



A modern bright one bedroom apartment on the first floor of this period conversion well located within easy reach of the local shopping and transport facilities.

1 Bedroom | 1 Bathroom | Gas Central Heating | Fridge | Oven | Washer.

## Description

A beautiful one bedroom first floor apartment in this sought-after location in the heart of St John's Wood. The apartment has period features, wooden floors and plenty of storage.

#### Situation

Clifton Hill is a sought-after address in the heart of St John's Wood both the underground (Jubilee Line) and the High Street are within easy reach.

### **Furnishing**

**Furnished** 



Kitchen



Rearoom

### **Hamptons St Johns Wood Lettings**

99 St Johns Wood Terrace, St Johns Wood London NW8 6PL Tel: 020 7722 2131 - stjohnswoodlettings@hamptons-int.com www.hamptons.co.uk

## **Energy Performance Certificate (EPC)**





#### FIRST FLOOR

APPROXIMATE GROSS INTERNAL AREA 484 SQ. FT. (45 SQ. M.)

This plan is for layout guidance only. Not drawn to scale unless stated. Windows & door openings are approximate. Whilst every care is taken in the preparation of this plan, please check all dimensions, shapes & compass bearings before making any decisions reliant upon them. Please be advised that Hamptons International / our agents have not seen or reviewed any building regulations or planning permission in relation to works carried out to the property. (ID109769)

For clari