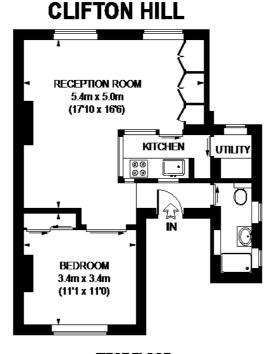

#### FIRST FLOOR

APPROXIMATE GROSS INTERNAL AREA 484 SQ. FT. (45 SQ. M.)

This plan is for layout guidance only. Not drawn to scale unless stated. Windows & door openings are approximate. Whilst every care is taken in the preparation of this plan, please check all dimensions, shapes & compass bearings before making any decisions reliant upon them. Please be advised that Hamptons International / our agents have not seen or reviewed any building regulations or planning permission in relation to works carried out to the property. (ID109769)