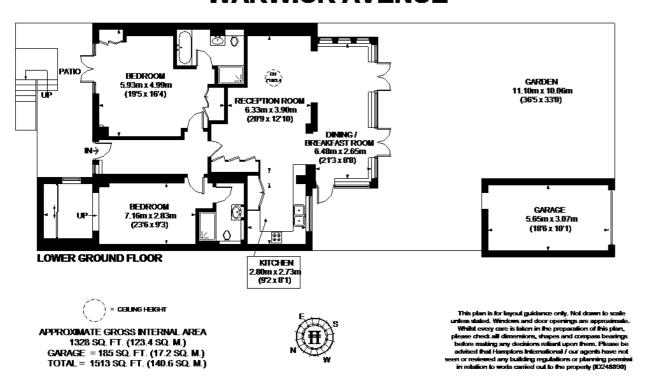

## **WARWICK AVENUE**

For clarification, we wish to inform prospective purchasers that we have prepared these sales particulars as a general guide. We have not verified permissions, nor carried out a survey, tested the services, appliances and specific fittings. Room sizes are approximate and rounded: they are taken between internal wall surfaces and therefore include cupboards/shelves, etc. Accordingly, they should not be relied upon for carpets and furnishings. It should also be noted that all fixtures and fittings, carpeted, curtains/blinds, kitchen equipment and garden statuary, whether fitted or not, are deemed removable by the vendor unless specifically itemised with these particulars.