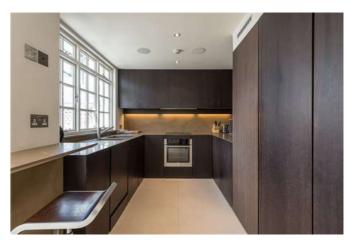

st London, in the City of Westminster, and on the northwest side of Regent's Park. It is about 2.5 miles (4 km) northwest of Charing Cross. Once part of the Great Middlesex Forest, it was later owned by the Knights of St John of Jerusalem. The boundaries of St. John's Wood are the

Regent's Canal to the south, Maida Vale (Edgware Road) to the west, Boundary Road to the north and Avenue Rd/Primrose Hill Park to the east. St John's Wood is the location of Lord's Cricket Ground, home of Middlesex County Cricket Club and of the Marylebone Cricket Club (MCC), and the original headquarters of cricket. It is also famous for Abbey Road Studios and the street Abbey Road, where The Beatles recorded, notably the Abbey Road album, the cover of which features the band crossing the road.





Exterior



Kitchen

#### **Hamptons St Johns Wood Lettings**

99 St Johns Wood Terrace, St Johns Wood London NW8 6PL Tel: 020 7722 2131 - stjohnswoodlettings@hamptons-int.com www.hamptons.co.uk

## **WARWICK AVENUE**





For clarification, we wish to inform prospective purchasers that we have prepared these sales particulars as a general guide. We have not verified permissions, nor carried out a survey, tested the services, appliances and specific fittings. Room sizes are approximate and rounded: they are taken between internal wall surfaces and therefore include cupboards/shelves, etc. Accordingly, they should not be relied upon for carpets and furnishings. It should also be noted that all fixtures and fittings, carpeted, curtains/blinds, kitchen equipment and garden statuary, whether fitted or n