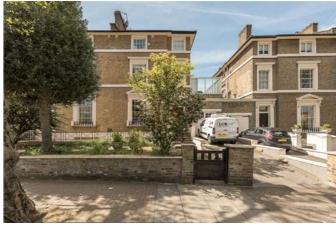

t of northwest London, in the City of Westminster, and on the northwest side of Regent's Park. It is about 2.5 miles (4 km) northwest of Charing Cross. Once part of the Great Middlesex Forest, it was later owned by the Knights of St John of Jerusalem. The boundaries of St. John's Wood are the

Regent's Canal to the south, Maida Vale (Edgware Road) to the west, Boundary Road to the north and Avenue Rd/Primrose Hill Park to the east. St John's Wood is the location of Lord's Cricket Ground, home of Middlesex County Cricket Club and of the Marylebone Cricket Club (MCC), and the original headquarters of cricket. It is also famous for Abbey Road Studios and the street Abbey Road, where The Beatles recorded, notably the Abbey Road album, the cover of which features the band crossing the road.





Exterior



Kitchen

#### **Hamptons St Johns Wood Lettings**

99 St Johns Wood Terrace, St Johns Wood London NW8 6PL Tel: 020 7722 2131 - stjohnswoodlettings@hamptons-int.com www.hamptons.co.uk

## **WARWICK AVENUE**





For clarification, we wish to inform prospective purchasers that we have prepared these sales particulars as a general guide. We have not verified permissions, nor carried out a survey, tested the services, appliances and specific fittings. Room sizes are approximate and rounded: they are taken between internal wall surfaces and therefore include cupboards/shelves, etc. Accordingly, they should not be relied upon for carpets and furnishings. It should also be noted that all fixtures and fittings, carpeted, curtains/blinds, kitchen equipment and garden statuary, whether