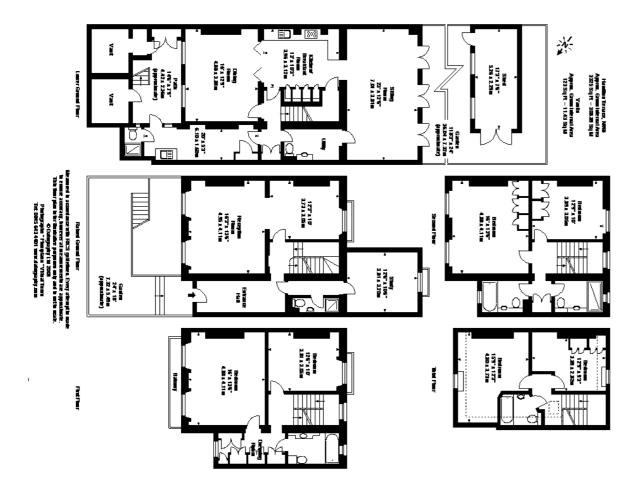

6 Bedrooms | 5 Bathrooms | Gas Central Heating | Dishwasher | Dryer | Freezer | Fridge | Gas Cooking | Microwave | Oven | Washer | Garden | Permit Parking.

## Description

A beautifully presented family home ideally located on this attractive terrace in the heart of St John's Wood. The house has six bedrooms and wonderful entertaining and living space. There is an attractive lawned garden with patio area.