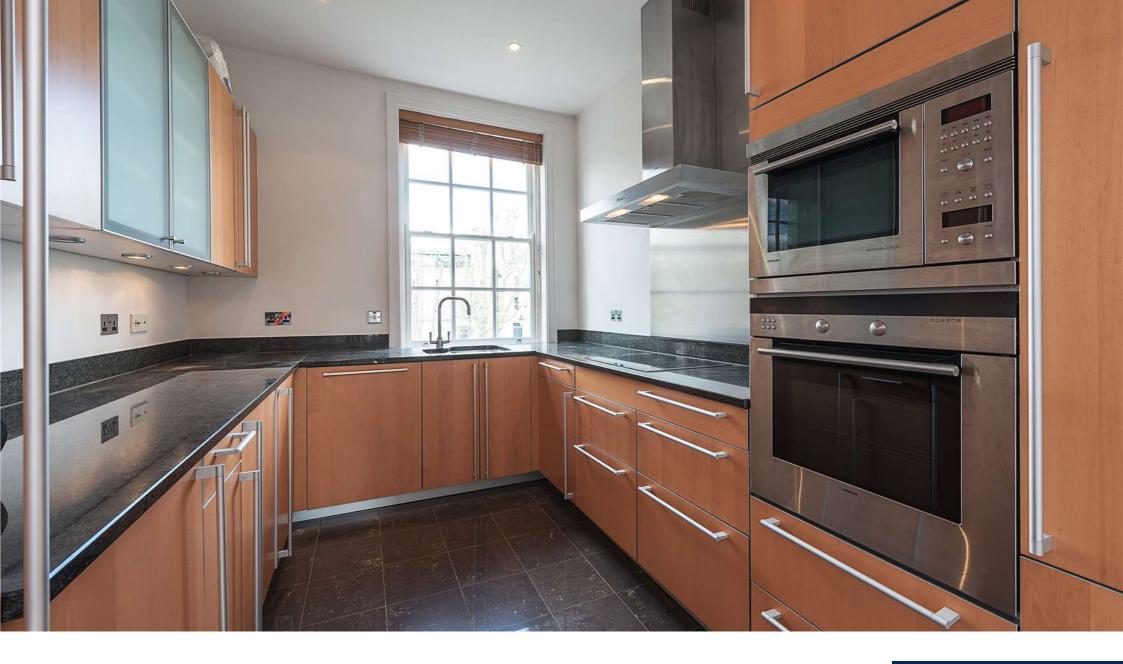

### Description

A stunning first and second floor duplex apartment in a superb period conversion. The apartment has a beautiful reception room, ideal for entertaining with wonderful high ceilings and wooden floors. Upstairs there are three spacious bedrooms (one en suite). The apartment is presented in excellent condition throughout and is available immediately.

### **Furnishing**

Unfurnished

Exterior

Reception Room