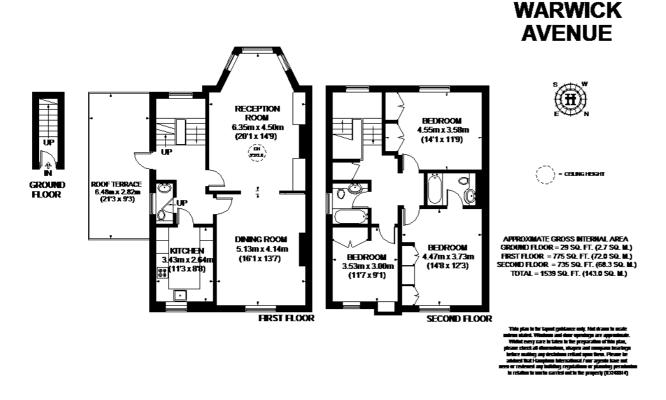

### Description

A stunning first and second floor duplex apartment in a superb period conversion. The apartment has a beautiful reception room, ideal for entertaining with wonderful high ceilings and wooden floors. Upstairs there are three spacious bedrooms (one en suite). The apartment is presented in excellent condition throughout and is available immediately.