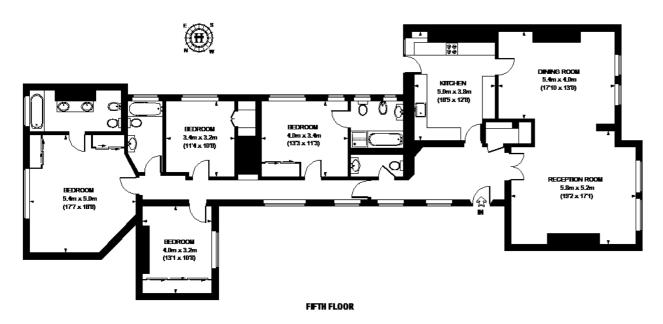

#### HANOVEK HOUSE

APPROXIMATE GROSS INTERNAL AREA ZIXB SQ. FT. (194 SQ. M.)

This plan is for layout guidance only. Not drawn to scale unless stated. Windows & door openings are approximate. Whilst every care is taken in the preparation of this plan, plasse check at dimensions, shapes & compass bearings before making my decisions reliant upon them. Please be advised that Hamptons International / our agents have not seen or reviewed any building regulations or planning permission in relation to works carried out to the property. (DO11622)