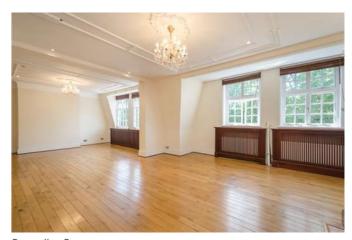

### Description

A spacious top floor four bedroom apartment in this desirable building. The apartment has a spacious double reception room with wooden floor which provides a wonderful entertaining space. There is a fitted kitchen with separate washer and dryer and an American style fridge freezer. There are four double bedrooms (two en suite) and a further family bathroom with plenty of storage options throughout.

### Furnishing

Unfurnished

Kitchen

Reception Room