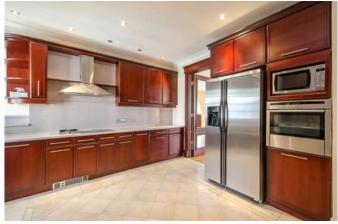

### Description

A spacious top floor four bedroom apartment in this desirable building. The apartment has a spacious double reception room with wooden floor which provides a wonderful entertaining space. There is a fitted kitchen with separate washer and dryer and an American style fridge freezer. There are four double bedrooms (two en suite) and a further family bathroom with plenty of storage options throughout.

### Furnishing

Unfurnished

Kitchen

Reception Room