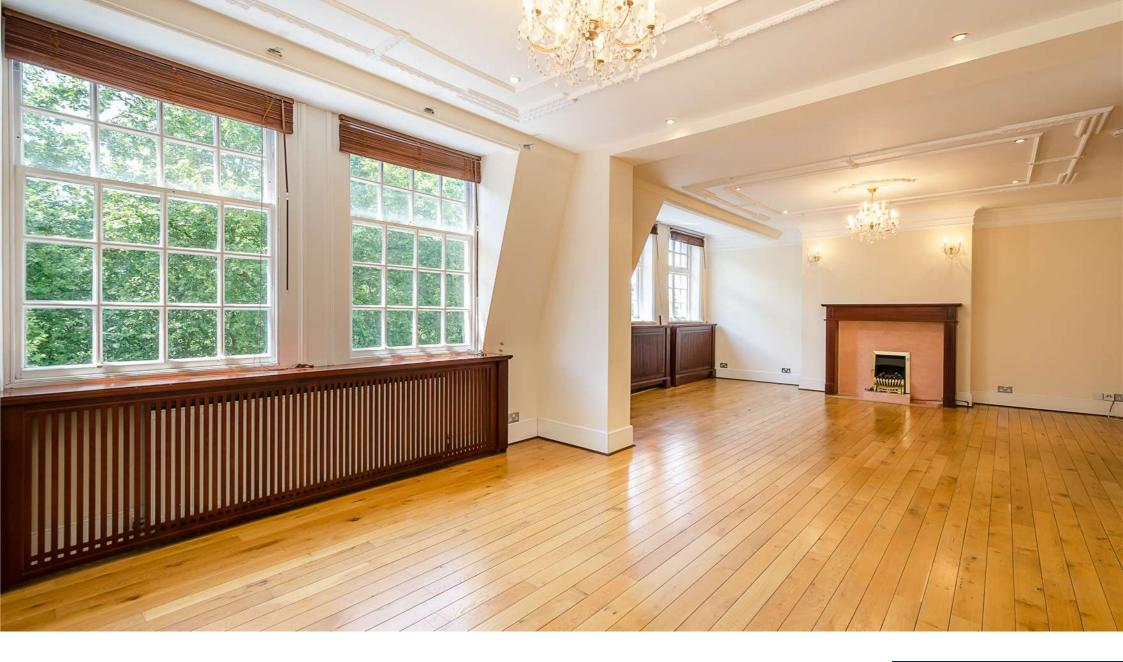

### Description

A spacious top floor four bedroom apartment in this desirable building. The apartment has a spacious double reception room with wooden floor which provides a wonderful entertaining space. There is a fitted kitchen with separate washer and dryer and an American style fridge freezer. There are four double bedrooms (two en suite) and a further family bathroom with plenty of storage options throughout.

### Furnishing

Unfurnished

Kitchen

Reception Room