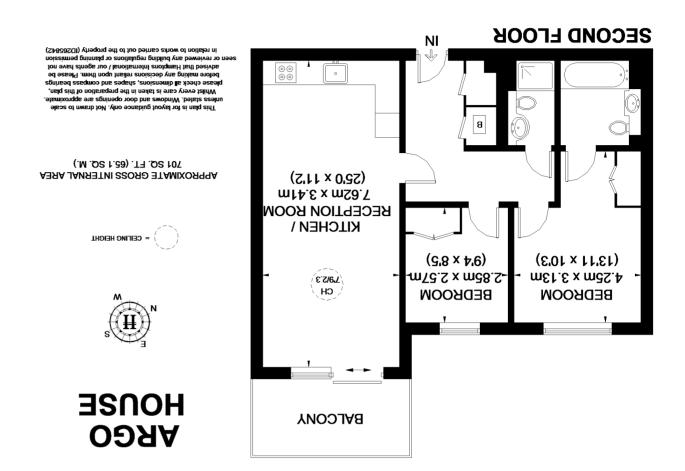

Energy Performance Certificate (EPC)

Floorplan

Bathroom

Master Bedroom

Balcony View

Reception Room

Second Bedroom

www.hamptons.co.uk