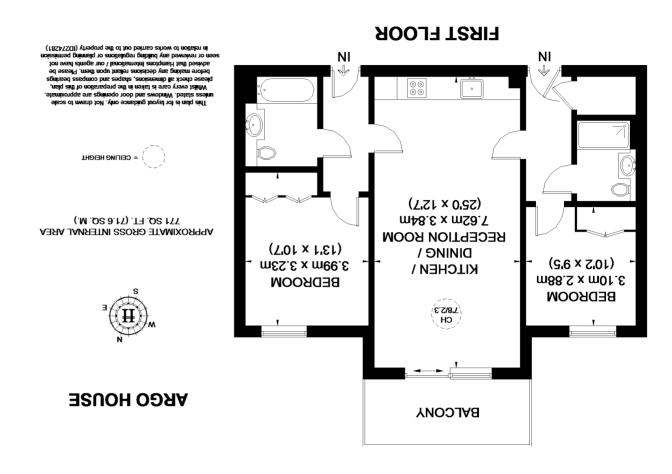

WAPTONS.

Floorplan

99 St Johns Wood Terrace, St Johns Wood

carpets and furnishings. It should also be noted that all fixtures and filtings, carpeted, curtains/blinds, kitchen equipment and garden statuary, they are taken between internal wall surfaces and therefore include cupboards/shelves, etc. Accordingly, they should not be relied upon for verified permissions, nor carried out a survey, tested the services, appliances and specific filtings. Room sizes are approximate and rounded:

For clarification, we wish to inform prospective purchasers that we have prepared these sales particulars as a general guide. We have not

Energy Performance Certificate (EPC)

Shower Room

Bedroom

Bedroom

Hallway

Bathroom

Balcony

www.hamptons.co.uk