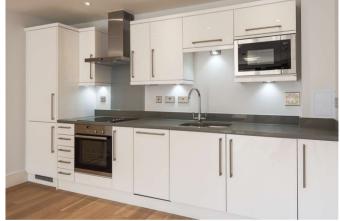

.uk

# Kilburn Park Road London NW6





A new two bedroom apartment in this exciting modern development on Kilburn Park Road.

2 Bedrooms | BRAND NEW DEVELOPMENT.

#### Description

A brand new two bedroom apartment on the first floor of an exciting new development on Kilburn Park Road. This modern apartment has an open plan reception room that has direct access onto a balcony and receives lots of natural light. There are two double bedrooms both with fitted wardrobes providing good storage. There is a separate bathroom and a further separate shower room. The property has wooden floors throughout and is available immediately!

### Situation

Argo House is situated on Kilburn Park Rod within easy reach of both Paddington Recreation Ground and Maida Vale.

#### **Furnishing**

Unfurnished



Open Plan Kitchen



Open Plan Reception

## **Hamptons St Johns Wood Lettings**

99 St Johns Wood Terrace, St Johns Wood London NW8 6PL Tel: 020 7722 2131 - stjohnswoodlettings@hamptons-int.com www.hamptons.co.uk