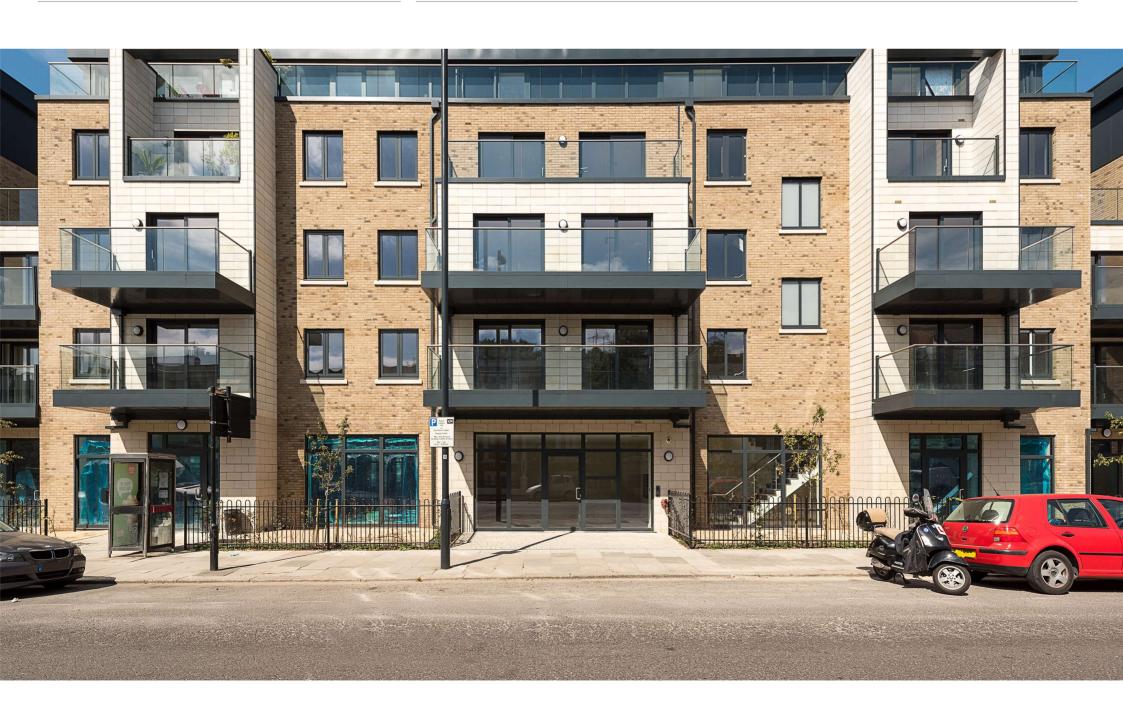

# Kilburn Park Road London NW6

A new two bedroom apartment in this exciting modern development on Kilburn Park Road.

2 Bedrooms | BRAND NEW DEVELOPMENT.

#### Description

A brand new two bedroom apartment on the first floor of an exciting new development on Kilburn Park Road. This modern apartment has an open plan reception room that has direct access onto a balcony and receives lots of natural light. There are two double bedrooms both with fitted wardrobes providing good storage. There is a separate bathroom and a further separate shower room. The property has wooden floors throughout and is available immediately!

### Situation

Argo House is situated on Kilburn Park Rod within easy reach of both Paddington Recreation Ground and Maida Vale.