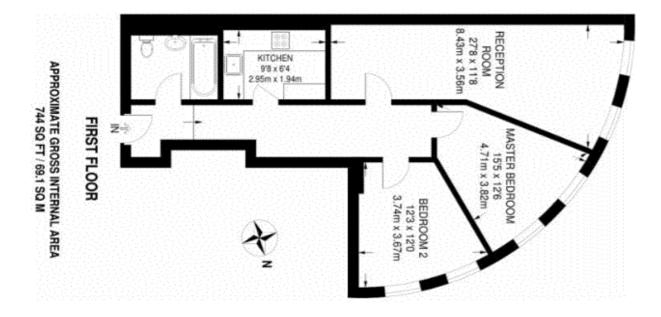

Located on the first floor of this attractive mansion block this flat benefits from passenger lift access, a communal roof terrace and easy access to transport links. Accommodation includes two double bedrooms, 27 ft reception room, a modern and fully tiled bathroom, high gloss kitchen with a wide range of appliances and luxury worktops. The décor is modern and neutral and features wood floors, plenty of natural light and contemporary furniture. Available now.