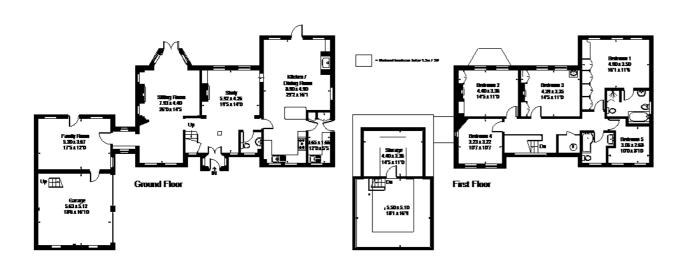

### Martinsend Lane, Great Missenden

Approximate Gross Internal Area = 299.5 sq m / 3224 sq ft (Including Garage / Storage)

### FLOORPLANZ @ 2016 0845 6344080 Ref: 170160

This plan is for layout guidance only. Drawn in accordance with RICS guidelines. Not drawn to scale unless stated. Windows & door openings are approximate. Whilst every care is taken in the preparation of this plan, please check all dimensions, shapes & compass bearings before making any decisions reliant upon them