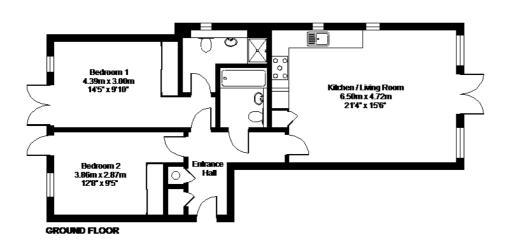

### Station Road, Beaconsfield, Buckinghamshire, HP9

APPROX. GROSS INTERNAL FLOOR AREA 805 SQ FT 74.7 SQ METRES

Whitel every altempt has been made to execute the occurrey of the floor plan contained here, measurements of doors, windows and accurate any approximate and no responsibility is taken for any enter in mission or missiolatement. Here plans are for representation properses only to be defined by RICS Code of Measuring Procedure and should be used as such by any purspective purchaser. Specifically no guarantee is given on the total square footings of the property if quoted on this plan. Any figure given indisolating paid should not be relief on one or basis of valuation.