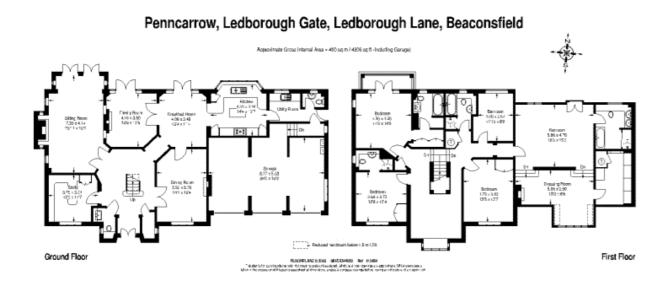

5 Bedrooms | 3 en suite bathrooms | entrance hall | 1 family bathroom | 5 reception rooms | kitchen | breakfast room | utility | guest cloakroom | triple garage | garden | concierge.